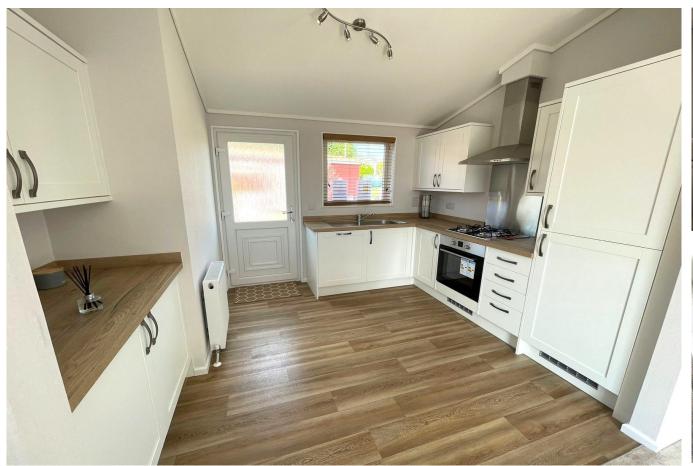

## Winchester, Hampshire, SO22

This brand-new, modern-furnished Prestige Sonnet (40'x20') luxury park home is perfect for those looking for a detached, easy-to-maintain, bungalow-style property. The home has a spacious kitchen with integrated appliances and dining area. There is a comfortable living room, two double bedrooms, an en suite and a bathroom. The landscaped exterior boasts a driveway and garden space.