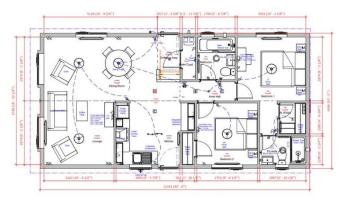

## Winchester, Hampshire, SO22

This brand-new, modern-furnished Prestige Sonnet (40'x20') luxury park home is perfect for those looking for a detached, easy-to-maintain, bungalow-style property. The home has a spacious kitchen with integrated appliances and dining area. There is a comfortable living room, two double bedrooms, an en suite and a bathroom. The landscaped exterior boasts a driveway and garden space.

## **Key Features**

- Driveway
- Fully Furnished
- Garden space
- Modern design
- No age restriction

- Part Exchange Available
- Pet-Friendly
- Residential Development
- Two Double Bedrooms