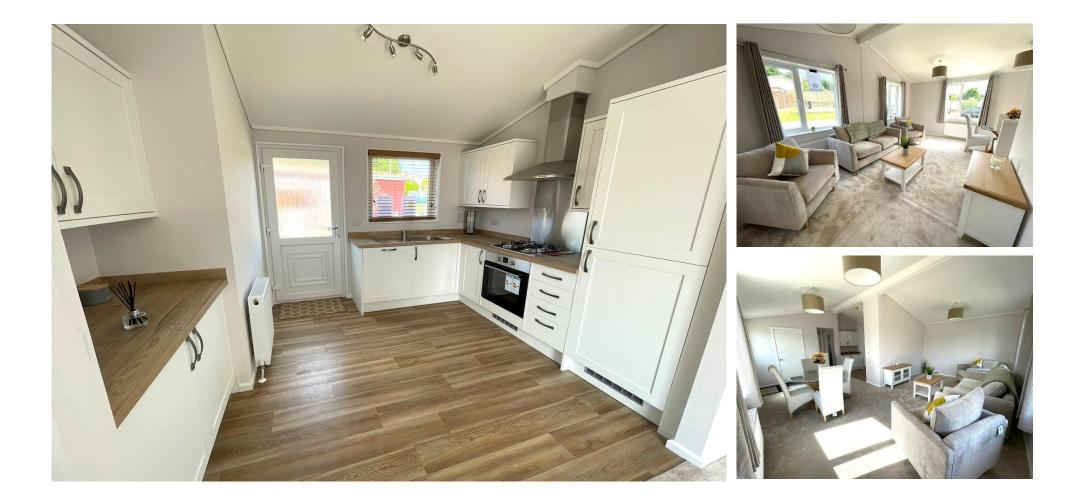

# Price as listed

This brand-new, modern-furnished Prestige Sonnet (40'x20') luxury park home is perfect for those looking for a detached, easy-tomaintain, bungalow-style property. The home has a spacious kitchen with integrated appliances and dining area. There is a comfortable living room, two double bedrooms, an en suite and a bathroom. The landscaped exterior boasts a driveway and garden space.

#### **Key Features**

- Driveway
- Fully Furnished
- Garden space
- Modern design
- No age restriction

- Part Exchange Available
- Pet-Friendly
- Residential
- DevelopmentTwo Double Bedrooms

CONTACT US

01793 840917 advice@quickmoveproperties.co.uk