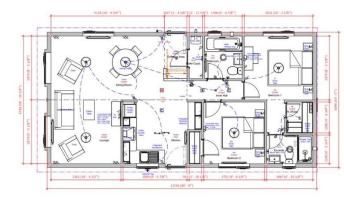

# Price as listed

This brand-new, modern-furnished Prestige Sonnet (40'x20') luxury park home is perfect for those looking for a detached, easy-tomaintain, bungalow-style property. The home has a spacious kitchen with integrated appliances and dining area. There is a comfortable living room, two double bedrooms, an en suite and a bathroom. The landscaped exterior boasts a driveway and garden space.

#### **Key Features**

- Driveway
- Fully Furnished
- Garden space
- Modern design
- No age restriction

- Part Exchange Available
- Pet-Friendly
- Residential
- DevelopmentTwo Double Bedrooms

CONTACT US

01793 840917 advice@quickmoveproperties.co.uk