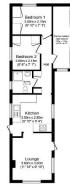

## Snettisham, Norfolk, PE31

This park home is perfect for those looking for a detached, easy to maintain, bungalow-style property. This is a two-bedroom (44'x10') park home bungalow occupying a corner plot, the home has a new kitchen and bathroom.