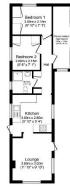

## Snettisham, Norfolk, PE31

This park home is perfect for those looking for a detached, easy to maintain, bungalow-style property. This is a two-bedroom (44'x10') park home bungalow occupying a corner plot, the home has a new kitchen and bathroom.

## **Key Features**

- Coastal Location
- Over 50s
- Part Exchange Available
- Pet-Friendly
- Pre-owned park home

- Residential Development
- Two Bedrooms
- Garden space
- New kitchen and bathroom
- Corner plot