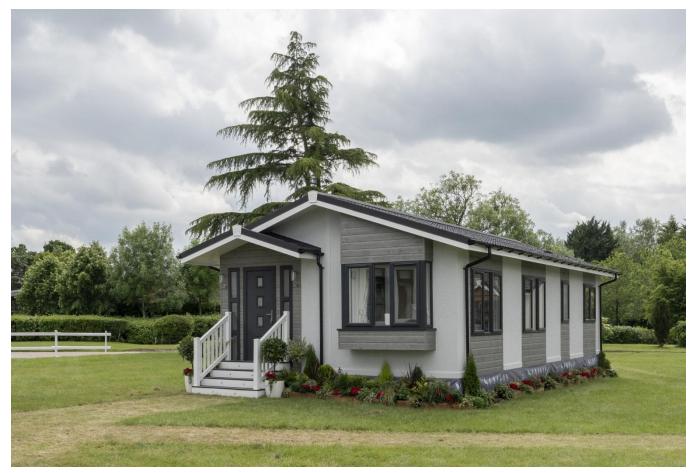

## Hartlepool, Country Durham, TS24

This brand new, modern-furnished Stately Badminton (46'x22') luxury park home is perfect for those looking for a detached, easy to maintain, bungalow-style property. The home has a modern kitchen with integrated appliances, comfortable living room, two double bedrooms, an en suite and a bathroom.

Age restriction: Over 45's

Pet friendly: Yes

Site fees: £195 per month

Stock images have been used, the home on site may vary