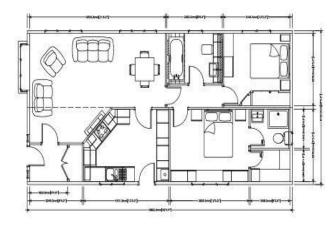

## Hartlepool, Country Durham, TS24

This brand new, modern-furnished Stately Badminton (46'x22') luxury park home is perfect for those looking for a detached, easy to maintain, bungalow-style property. The home has a modern kitchen with integrated appliances, comfortable living room, two double bedrooms, an en suite and a bathroom.