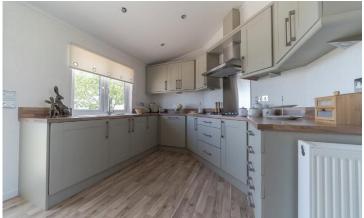

## Hartlepool, Country Durham, TS24

This brand new, modern-furnished Stately Badminton (46'x22') luxury park home is perfect for those looking for a detached, easy to maintain, bungalow-style property. The home has a modern kitchen with integrated appliances, comfortable living room, two double bedrooms, an en suite and a bathroom.