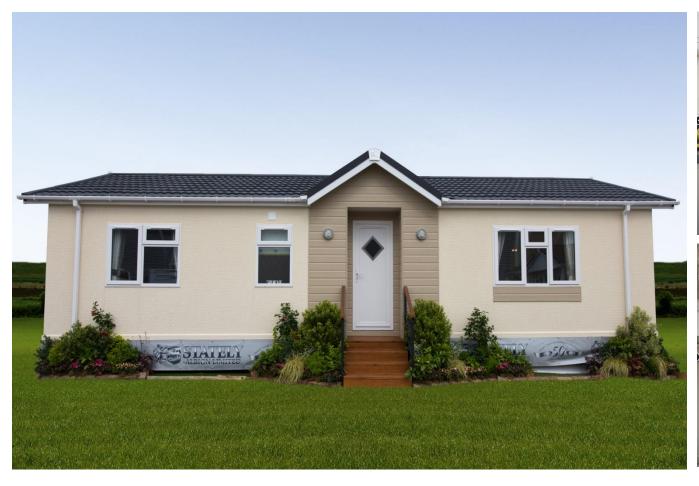

## Hartlepool, County Durham, TS24

This brand new, modern-furnished Stately Elite (42'x20') luxury park home is perfect for those looking for a detached, easy to maintain, bungalow-style property. The home has a modern kitchen with integrated appliances, comfortable living room, two double bedrooms, an en suite and a bathroom.

Age restriction: Over 45's

Pet friendly: Yes

Site fees: £195 per month

Stock images have been used, the home on site may vary