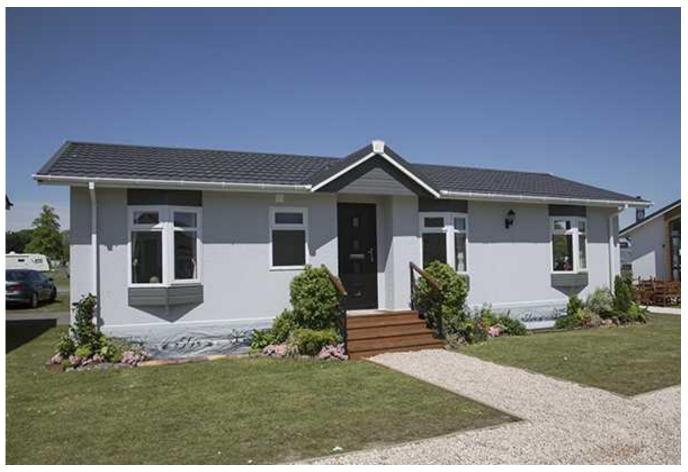

## Hartlepool, County Durham, TS24

This brand new, modern-furnished Stately Goodwood (44'x20') luxury park home is perfect for those looking for a detached, easy to maintain, bungalow-style property. The home has a modern kitchen with integrated appliances, comfortable living room, two double bedrooms, an en suite and a bathroom.

Age restriction: Over 45's

Pet friendly: Yes

Site fees: £195 per month

Stock images have been used, the home on site may vary