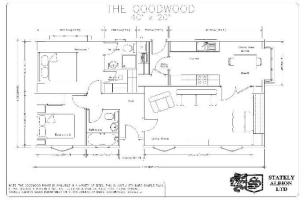

## Cheltenham, Gloucestershire, GL50

This brand new, modern-furnished Stately Goodwood (40'x20') luxury park home is perfect for those looking for a detached, easy to maintain, bungalow-style property. The home features a spacious kitchen and dining room with integrated appliances, a comfortable living room, two double bedrooms, an en suite and a bathroom. The home also has parking for 2 cars.

## **Key Features**

- Brand new home
- Community Living
- Fully Furnished
- Integrated Appliances
- Over 45s

- Part Exchange Available
- Pet-Friendly
- Residential Development
- Town location
- Two Double Bedrooms