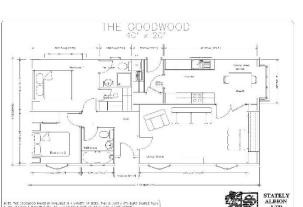

## Cheltenham, Gloucestershire, GL50

This brand new, modern-furnished Stately Goodwood (40'x20') luxury park home is perfect for those looking for a detached, easy to maintain, bungalow-style property. The home features a spacious kitchen and dining room with integrated appliances, a comfortable living room, two double bedrooms, an en suite and a bathroom. The home also has parking for 2 cars.