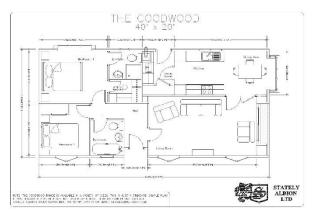

## Cheltenham, Gloucestershire, GL50

This brand new, modern-furnished Stately Goodwood (40'x20') luxury park home is perfect for those looking for a detached, easy to maintain, bungalow-style property. The home features a spacious kitchen and dining room with integrated appliances, a comfortable living room, two double bedrooms, an en suite and a bathroom. The home also has parking for 2 cars.