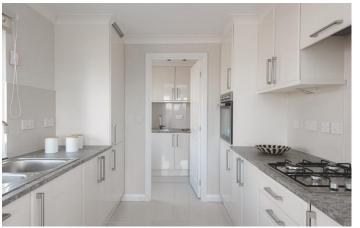

## Cheltenham, Gloucestershire, GL50

This brand new, modern-furnished Stately Goodwood (40'x20') luxury park home is perfect for those looking for a detached, easy to maintain, bungalow-style property. The home features a spacious kitchen and dining room with integrated appliances, a comfortable living room, two double bedrooms, an en suite and a bathroom. The home also has parking for 2 cars.