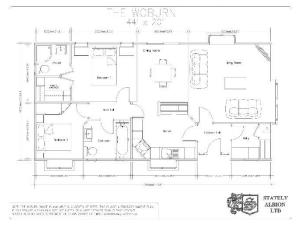

## Hartlepool, County Durham, TS24

This brand new, modern-furnished Stately Woburn (44'x20') luxury park home is perfect for those looking for a detached, easy to maintain, bungalow-style property. The home has a modern kitchen with integrated appliances, comfortable living room, two double bedrooms, an en suite and a bathroom.