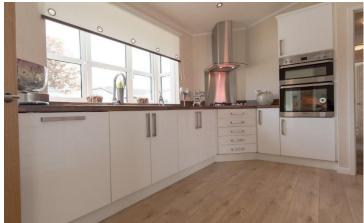

## Hartlepool, County Durham, TS24

This brand new, modern-furnished Stately Woburn (44'x20') luxury park home is perfect for those looking for a detached, easy to maintain, bungalow-style property. The home has a modern kitchen with integrated appliances, comfortable living room, two double bedrooms, an en suite and a bathroom.