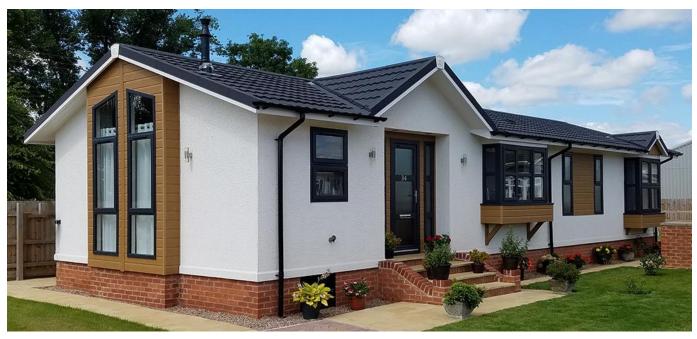

## Hartlepool, County Durham, TS24

This brand new, modern-furnished Stately Woburn (44'x20') luxury park home is perfect for those looking for a detached, easy to maintain, bungalow-style property. The home has a modern kitchen with integrated appliances, comfortable living room, two double bedrooms, an en suite and a bathroom.

Age restriction: Over 45's

Pet friendly: Yes

Site fees: £195 per month

Stock images have been used, the home on site may vary