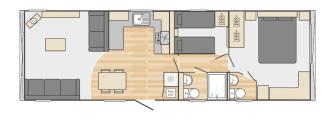

## Northwich, Cheshire, CW8

This brand new, modern-furnished Swift Bordeaux (38'x12') luxury lodge is perfect for those looking for a detached, easy to maintain, bungalow-style holiday property. The lodge is built to a high specification, with an open plan kitchen and living area, two bedrooms, and two bathrooms.