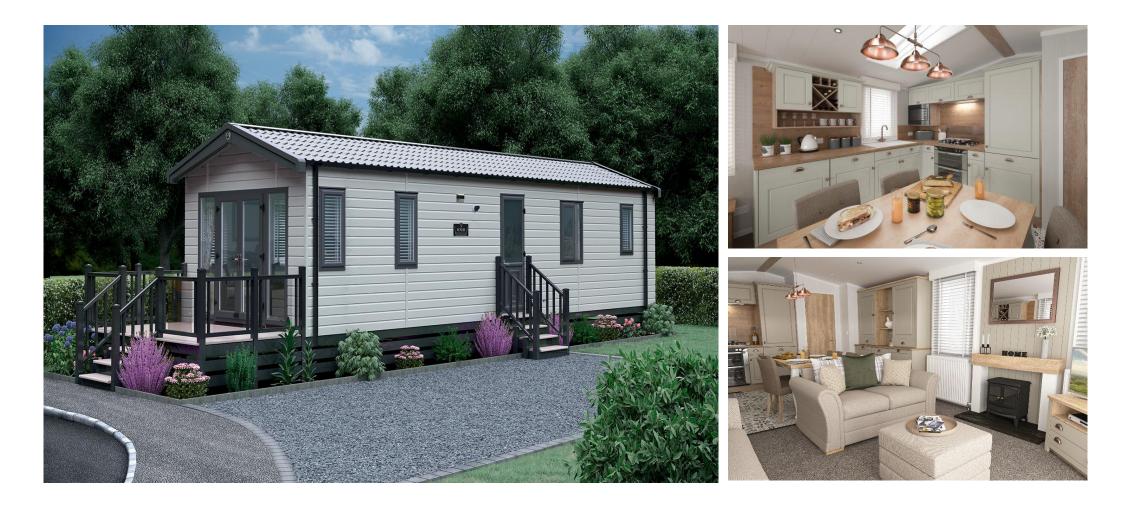

# Price as listed

This brand new, modern-furnished Swift Vendee (40'x13') luxury park home is perfect for those looking for a detached, easy to maintain, bungalow-style holiday property. The home is built to a high specification, with an open plan kitchen and living area, two bedrooms, and en suite and a bathroom.

#### **Key Features**

- Brand new home
- Countryside location
- Fully Furnished
- Over 50s
- Parking space

- Part Exchange Available
  - Pet-Friendly
- Residential Development
- Two Bedrooms
- Village location