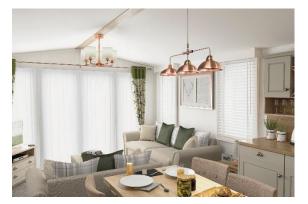

# Price as listed

This brand new, modern-furnished Swift Vendee (40'x13') luxury park home is perfect for those looking for a detached, easy to maintain, bungalow-style holiday property. The home is built to a high specification, with an open plan kitchen and living area, two bedrooms, and en suite and a bathroom.

#### **Key Features**

- Brand new home
- Countryside location
- Fully Furnished
- Over 50s
- Parking space

- Part Exchange Available
  - Pet-Friendly
- Residential Development
- Two Bedrooms
- Village location