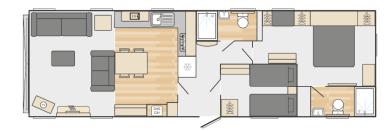

# Price as listed

This brand new, modern-furnished Swift Vendee (40'x13') luxury park home is perfect for those looking for a detached, easy to maintain, bungalow-style holiday property. The home is built to a high specification, with an open plan kitchen and living area, two bedrooms, and en suite and a bathroom.