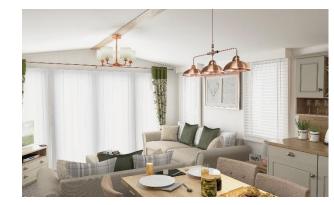

## £87,500

This brand-new, modern-furnished Swift Vendee (40'x14') luxury lodge is perfect for those looking for a detached, easy-to-maintain, bungalow-style property. The lodge has an open plan kitchen, living and dining room, two bedrooms, and two bathrooms. The landscaped exterior boasts parking for 2 cars.