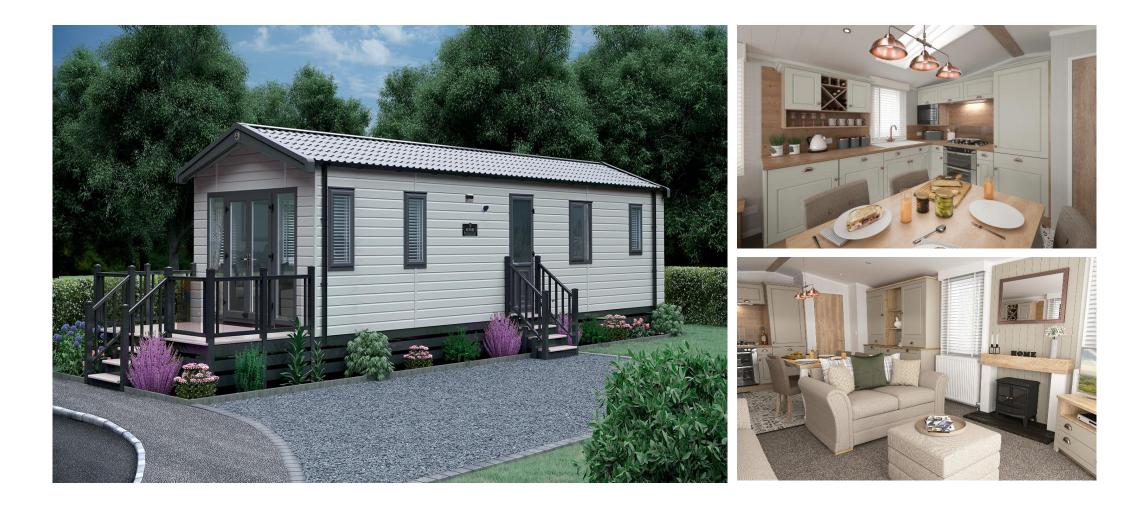

## £87,500

This brand-new, modern-furnished Swift Vendee (40'x14') luxury lodge is perfect for those looking for a detached, easy-to-maintain, bungalow-style property. The lodge has an open plan kitchen, living and dining room, two bedrooms, and two bathrooms. The landscaped exterior boasts parking for 2 cars.

#### **Key Features**

•

- 11 Month Holiday Licence
  - Brand new lodges
- Countryside location
- Fully Furnished
- House buying service

533

- No age restriction
- Parking space
- Pet-Friendly

**CONTACT US** 01793 840917 advice@quickmoveproperties.co.uk