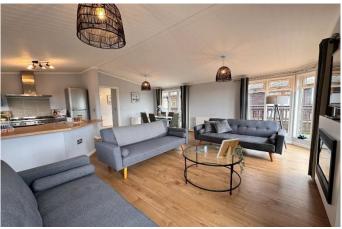

## Torpoint, Cornwall, PL10

This pre-owned Tindale (45'x20') modern lodge is perfect for those looking for a detached, easy-to-maintain, bungalow-style property. The lodge has a modern fitted kitchen, a comfortable living area, three bedrooms and two bathrooms. The pre-owned lodges available are all refurbished and many also include decking with a hot tub.