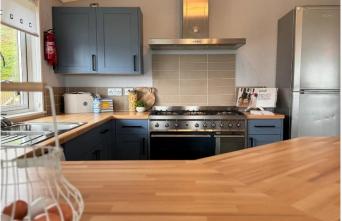

## Torpoint, Cornwall, PL10

This pre-owned Tindale (45'x20') modern lodge is perfect for those looking for a detached, easy-to-maintain, bungalow-style property. The lodge has a modern fitted kitchen, a comfortable living area, three bedrooms and two bathrooms. The pre-owned lodges available are all refurbished and many also include decking with a hot tub.