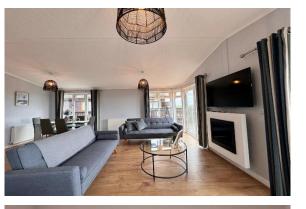

## Torpoint, Cornwall, PL10

This pre-owned Tindale (45'x20') modern lodge is perfect for those looking for a detached, easy-to-maintain, bungalow-style property. The lodge has a modern fitted kitchen, a comfortable living area, three bedrooms and two bathrooms. The pre-owned lodges available are all refurbished and many also include decking with a hot tub.