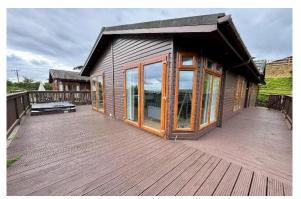

## Torpoint, Cornwall, PL10

This pre-owned Tindale (45'x20') modern lodge is perfect for those looking for a detached, easy-to-maintain, bungalow-style property. The lodge has a modern fitted kitchen, a comfortable living area, three bedrooms and two bathrooms. The pre-owned lodges available are all refurbished and many also include decking with a hot tub.

This lovely holiday park is settled in a historic corner of Cornwall, with unspoilt panoramic views over Whitsand Bay. The lodges have no age restriction and pets are welcome. Owners can enjoy use of the leisure facilities on site, including an indoor heated swimming pool, bar and restaurant.