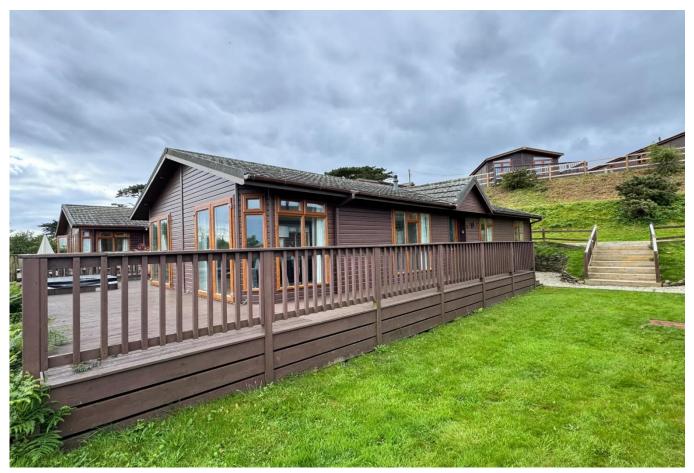

## Torpoint, Cornwall, PL10

This pre-owned Tindale (45'x20') modern lodge is perfect for those looking for a detached, easy-to-maintain, bungalow-style property. The lodge has a modern fitted kitchen, a comfortable living area, three bedrooms and two bathrooms. The pre-owned lodges available are all refurbished and many also include decking with a hot tub.

This lovely holiday park is settled in a historic corner of Cornwall, with unspoilt panoramic views over Whitsand Bay. The lodges have no age restriction and pets are welcome. Owners can enjoy use of the leisure facilities on site, including an indoor heated swimming pool, bar and restaurant.