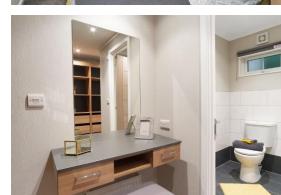

## **Swadlincote, Derbyshire, DE12**

This brand-new, modern-furnished Tingdone Barny

furnished Tingdene Barnwell (42'x22') luxury park home is perfect for those looking for a detached, easy-to-maintain, bungalow-style property. The home has a modern kitchen with integrated appliances, dining room and a comfortable living room. There are two double rooms, an en suite and a bathroom. Each home also has two parking spaces.