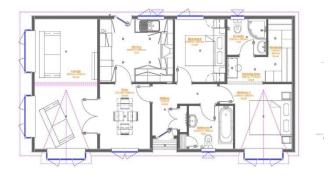

## **Swadlincote, Derbyshire, DE12**

This brand-new, modern-furnished Tingdone Barny

furnished Tingdene Barnwell (42'x22') luxury park home is perfect for those looking for a detached, easy-to-maintain, bungalow-style property. The home has a modern kitchen with integrated appliances, dining room and a comfortable living room. There are two double rooms, an en suite and a bathroom. Each home also has two parking spaces.