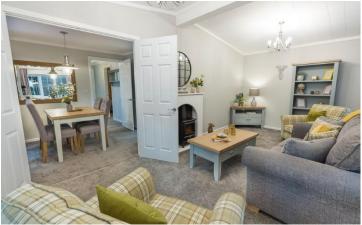

## **Swadlincote, Derbyshire, DE12**

This brand-new, modern-furnished Tingdone Barny

furnished Tingdene Barnwell (42'x22') luxury park home is perfect for those looking for a detached, easy-to-maintain, bungalow-style property. The home has a modern kitchen with integrated appliances, dining room and a comfortable living room. There are two double rooms, an en suite and a bathroom. Each home also has two parking spaces.