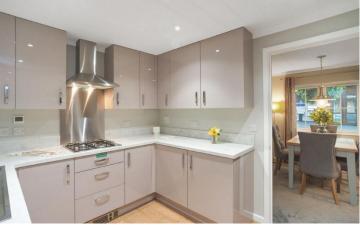

## **Swadlincote, Derbyshire, DE12**

This brand-new, modern-furnished Tingdone Barny

furnished Tingdene Barnwell (42'x22') luxury park home is perfect for those looking for a detached, easy-to-maintain, bungalow-style property. The home has a modern kitchen with integrated appliances, dining room and a comfortable living room. There are two double rooms, an en suite and a bathroom. Each home also has two parking spaces.