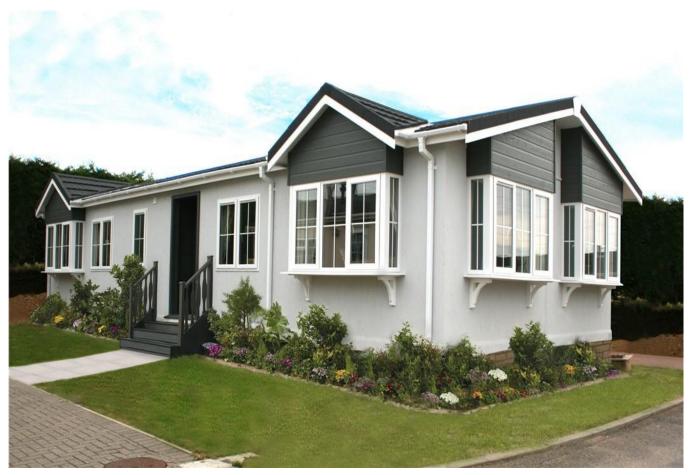

## **Swadlincote, Derbyshire, DE12**

This brand-new, modern-furnished Tingdone Barny

furnished Tingdene Barnwell (42'x22') luxury park home is perfect for those looking for a detached, easy-to-maintain, bungalow-style property. The home has a modern kitchen with integrated appliances, dining room and a comfortable living room. There are two double rooms, an en suite and a bathroom. Each home also has two parking spaces.