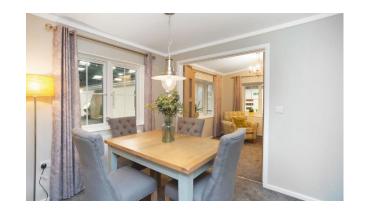

## **Swadlincote, Derbyshire, DE12**

This brand-new, modern-furnished Tingdone Barny

furnished Tingdene Barnwell (42'x22') luxury park home is perfect for those looking for a detached, easy-to-maintain, bungalow-style property. The home has a modern kitchen with integrated appliances, dining room and a comfortable living room. There are two double rooms, an en suite and a bathroom. Each home also has two parking spaces.