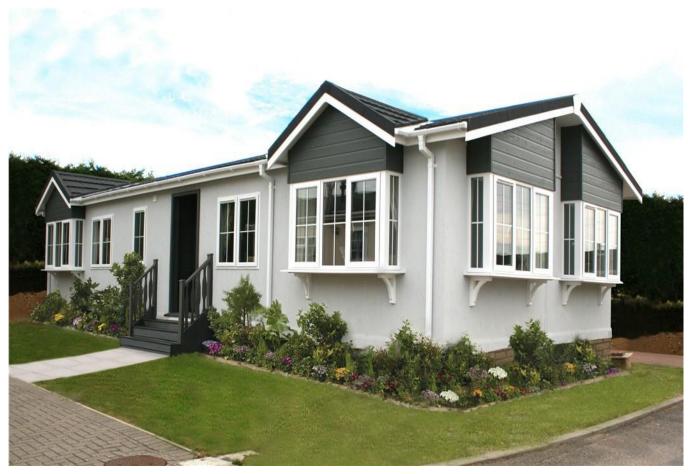

## **Swadlincote, Derbyshire, DE12**

This brand-new, modernfurnished Tingdene Barnwell

furnished Tingdene Barnwell (42'x22') luxury park home is perfect for those looking for a detached, easy-to-maintain, bungalow-style property. The home has a modern kitchen with integrated appliances, dining room and a comfortable living room. There are two double rooms, an en suite and a bathroom. Each home also has two parking spaces.