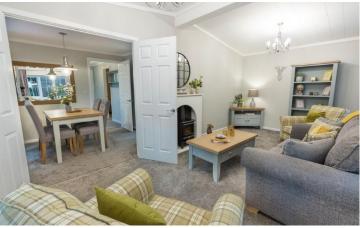

## **Swadlincote, Derbyshire, DE12**

This brand-new, modernfurnished Tingdene Barnwell

furnished Tingdene Barnwell (42'x22') luxury park home is perfect for those looking for a detached, easy-to-maintain, bungalow-style property. The home has a modern kitchen with integrated appliances, dining room and a comfortable living room. There are two double rooms, an en suite and a bathroom. Each home also has two parking spaces.