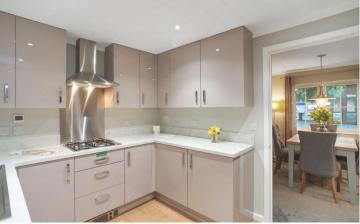

## **Swadlincote, Derbyshire, DE12**

This brand-new, modernfurnished Tingdene Barnwell

furnished Tingdene Barnwell (42'x22') luxury park home is perfect for those looking for a detached, easy-to-maintain, bungalow-style property. The home has a modern kitchen with integrated appliances, dining room and a comfortable living room. There are two double rooms, an en suite and a bathroom. Each home also has two parking spaces.