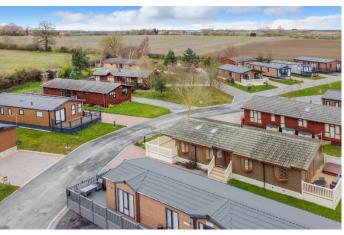

The park is located 5 miles from the market town of Pocklington, where you can find a medical practise, pubs, and supermarkets. The town is renowned for its artistic draw - having art galleries, ceramic studios and antique shops. The park is also 7 miles from the historic city of York with all large city amenities. There is a bus stop on the main road outside the park offering frequent access to York and Hull.