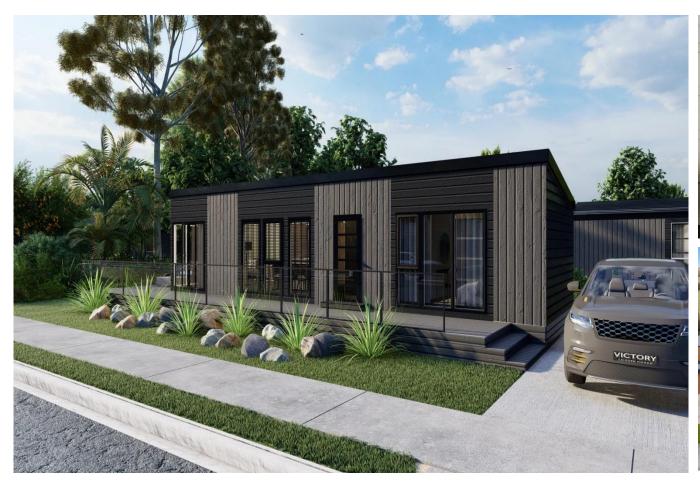

## York, Yorkshire, YO41

This brand new, modern-furnished Victory
Khalo luxury lodge is perfect for those looking for a
detached, easy to maintain, bungalow-style property.
The lodge has an open plan kitchen with plenty of
worktop space, integrated appliances and dining
table. The open living area enjoys large windows and
a luxurious L-shaped sofa. The master bedroom has
a fitted wardrobe and en suite, the second bedroom is
ideal for guests or can be used as an office space.
There is a further bathroom with tub and shower
head.