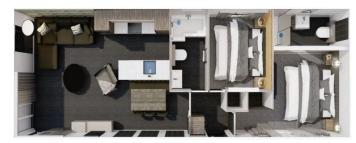

## York, Yorkshire, YO41

This brand new, modern-furnished Victory
Khalo luxury lodge is perfect for those looking for a
detached, easy to maintain, bungalow-style property.
The lodge has an open plan kitchen with plenty of
worktop space, integrated appliances and dining
table. The open living area enjoys large windows and
a luxurious L-shaped sofa. The master bedroom has
a fitted wardrobe and en suite, the second bedroom is
ideal for guests or can be used as an office space.
There is a further bathroom with tub and shower
head.

## **Key Features**

- 12 Month Leisure Licence
- Brand new home
- Bus Stop Nearby
- Community Living
- Exceptionally High Specification

- Fully Furnished
- Parking for two cars
- Pet-Friendly
- Rural Location
- Two Bedrooms