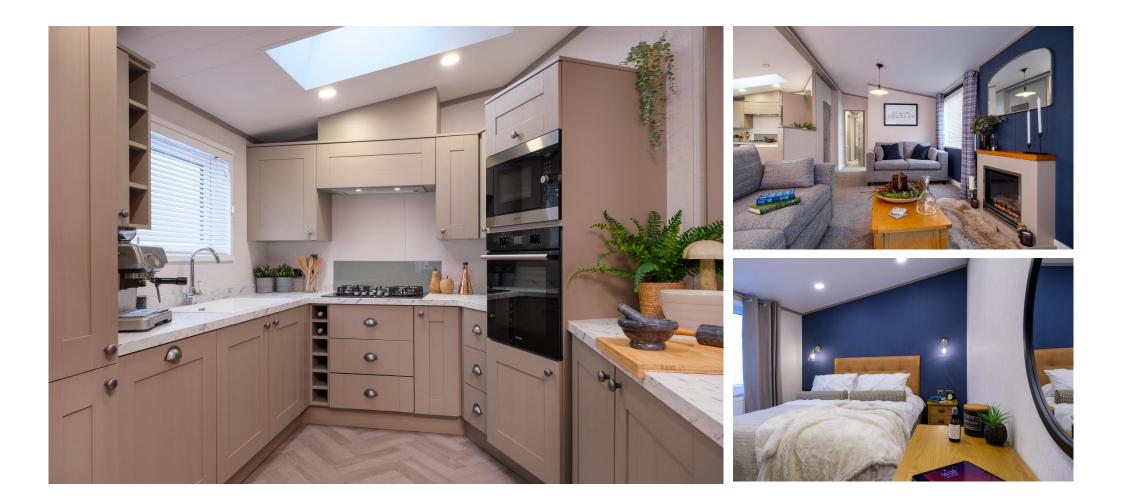

# £149,995

This brand new, modern-furnished Victory Parkview (40'x20') luxury lodge is perfect for those looking for a detached, easy to maintain, bungalow-style property. The lodge has an open plan kitchen, dining and living area, two bedrooms and two bathrooms.