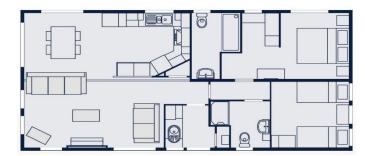

# £149,995

This brand new, modern-furnished Victory Parkview (40'x20') luxury lodge is perfect for those looking for a detached, easy to maintain, bungalow-style property. The lodge has an open plan kitchen, dining and living area, two bedrooms and two bathrooms.