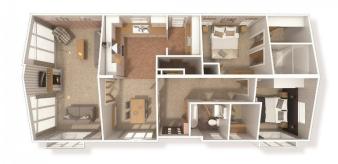

## Newport, Isle of Wight, PO30 Quickmove

This brand new, modern-furnished Willerby Delamere (50'x20') luxury park home is perfect for those looking for a detached, easy to maintain, bungalow-style property. The home features a kitchen with integrated appliances, dining area, a comfortable living room, two or three bedrooms and two bathrooms.