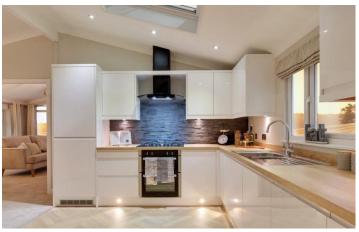

## Newport, Isle of Wight, PO30 Quickmove

This brand new, modern-furnished Willerby Delamere (50'x20') luxury park home is perfect for those looking for a detached, easy to maintain, bungalow-style property. The home features a kitchen with integrated appliances, dining area, a comfortable living room, two or three bedrooms and two bathrooms.