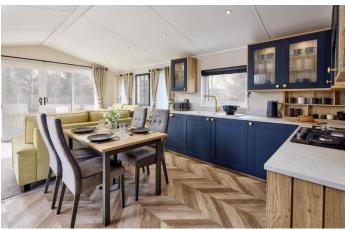

## Poulton-Le-Fylde, Lancashire, FY6

This brand-new, modern-furnished Willerby Gainsborough (38'x12') luxury lodge is perfect for those looking for a detached, easy-to-maintain, bungalow-style lodge. The lodge consists of an open plan kitchen, dinning and living area, one double bedroom a a second bedroom with single beds and a family shower room. The lodge also has double glazing, gas central heating, UPVC sun decking, patio doors and a tarmacked driveway.