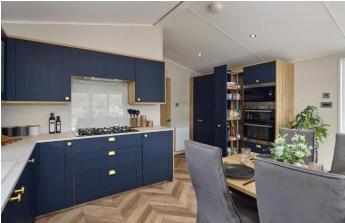

## Poulton-Le-Fylde, Lancashire, FY6

This brand-new, modern-furnished Willerby Gainsborough (38'x12') luxury lodge is perfect for those looking for a detached, easy-to-maintain, bungalow-style lodge. The lodge consists of an open plan kitchen, dinning and living area, one double bedroom a a second bedroom with single beds and a family shower room. The lodge also has double glazing, gas central heating, UPVC sun decking, patio doors and a tarmacked driveway.