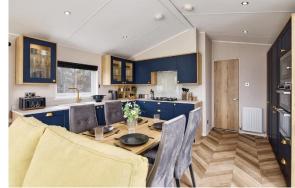

## Poulton-Le-Fylde, Lancashire, FY6

This brand-new, modern-furnished Willerby Gainsborough (38'x12') luxury lodge is perfect for those looking for a detached, easy-to-maintain, bungalow-style lodge. The lodge consists of an open plan kitchen, dinning and living area, one double bedroom a a second bedroom with single beds and a family shower room. The lodge also has double glazing, gas central heating, UPVC sun decking, patio doors and a tarmacked driveway.