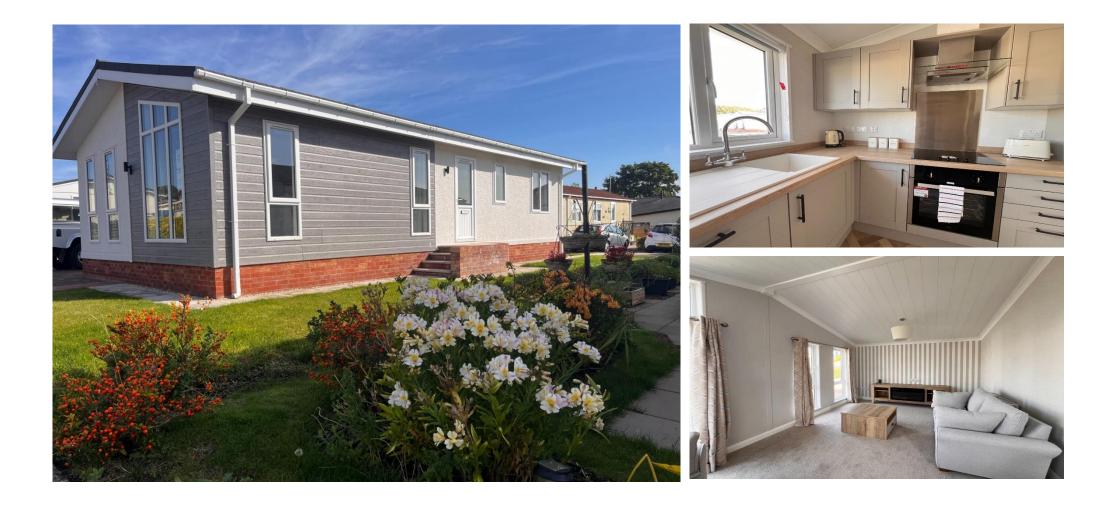

# £199,000

This brand new, modern-furnished Willerby Portland (40'x20') luxury park home is perfect for those looking for a detached, easy to maintain, bungalow-style property. The home features a spacious, fully equipped kitchen and dining area, a separate living room with large windows with stunning views of the surrounding countryside. The master bedrooms has a walk-in wardrobe and en-suite bathroom. There is a second bedroom with ample storage. The two bathrooms have modern stylish fittings and finishes. The home has views over countryside and private parking.

#### **Key Features**

- Brand new home
- Countryside
  location
- Driveway
- Fully Furnished
- Over 50s

- Part Exchange Available
- Pet-Friendly
- Private Decking
- Residential Park Home
- Riverside Location