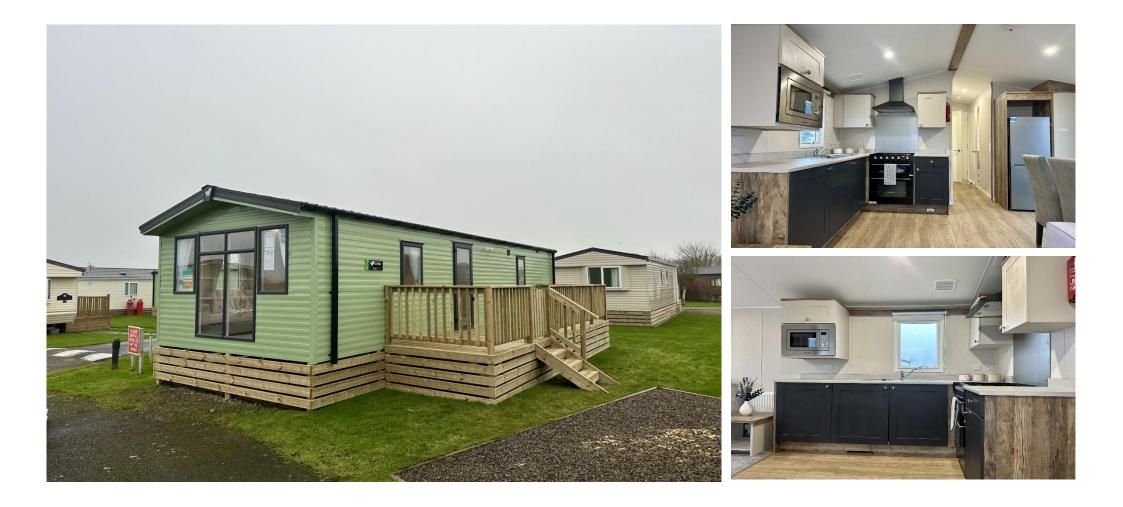

## Price as listed

This brand new, modern-furnished Willerby Malton (35'x12) luxury lodge is perfect for those looking for a detached, easy to maintain, bungalow-style property. The lodge features an open plan kitchen and living area, and two bedrooms.

#### **Key Features**

- 12 Month Leisure Licence
- Coastal Location
- Exceptionally High Specification
- Fully Furnished
- House buying service

- No age restriction
- Peaceful environment
- Pet-Friendly
- Two Bedrooms