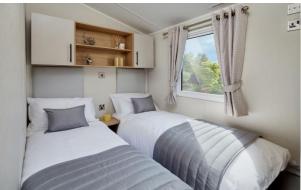

## £56,995

This brand-new, modern-

furnished Willerby Manor (38'x12') luxury lodge is perfect for those looking for a detached, easy-tomaintain, bungalow-style lodge. The lodge consists of an open plan kitchen, dinning and living area, one double bedroom a a second bedroom with single beds and a family shower room. The lodge also has double glazing, gas central heating, UPVC sun decking, patio doors and a tarmacked driveway.