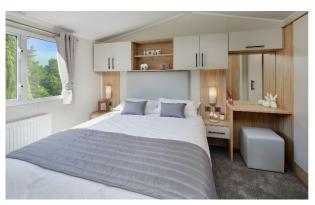

## £56,995

This brand-new, modern-

furnished Willerby Manor (38'x12') luxury lodge is perfect for those looking for a detached, easy-tomaintain, bungalow-style lodge. The lodge consists of an open plan kitchen, dinning and living area, one double bedroom a a second bedroom with single beds and a family shower room. The lodge also has double glazing, gas central heating, UPVC sun decking, patio doors and a tarmacked driveway.