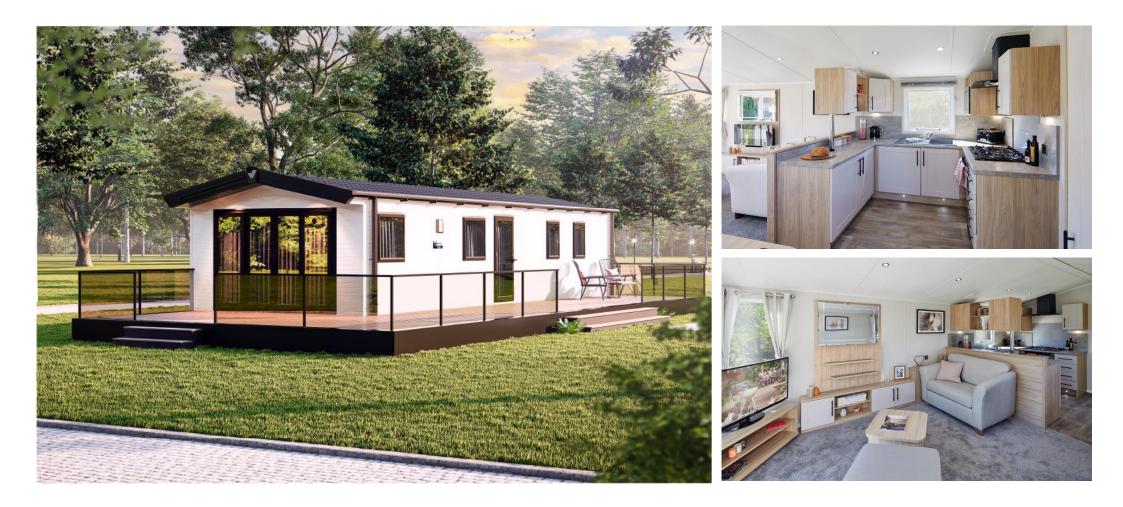

## £56,995

This brand-new, modern-

furnished Willerby Manor (38'x12') luxury lodge is perfect for those looking for a detached, easy-tomaintain, bungalow-style lodge. The lodge consists of an open plan kitchen, dinning and living area, one double bedroom a a second bedroom with single beds and a family shower room. The lodge also has double glazing, gas central heating, UPVC sun decking, patio doors and a tarmacked driveway.