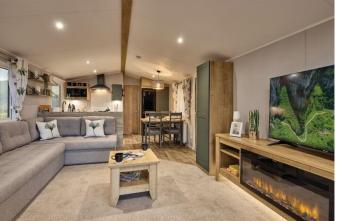

## Poulton-Le-Fylde, Lancashire, FY6

This brand-new, modern-furnished Willerby Sierra (38'x12') luxury lodge is perfect for those looking for a detached, easy-to-maintain, bungalow-style lodge. The lodge consists of an open plan kitchen, dinning and living area, one double bedroom a a second bedroom with single beds and a family shower room. The lodge also has double glazing, gas central heating, UPVC sun decking, patio doors and a tarmacked driveway.