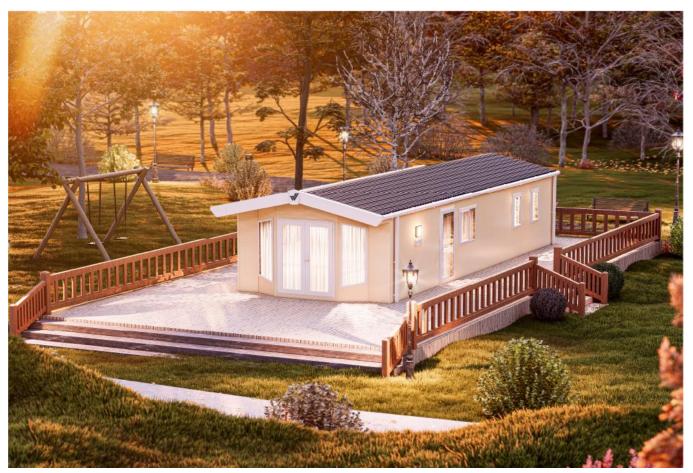

## Poulton-Le-Fylde, Lancashire, FY6

This brand-new, modern-furnished Willerby Sierra (38'x12') luxury lodge is perfect for those looking for a detached, easy-to-maintain, bungalow-style lodge. The lodge consists of an open plan kitchen, dinning and living area, one double bedroom a a second bedroom with single beds and a family shower room. The lodge also has double glazing, gas central heating, UPVC sun decking, patio doors and a tarmacked driveway.