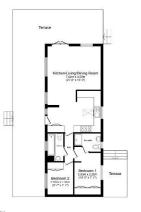

## Pevensey, East Sussex, BN24

A superb pre-owned Stately Albion (40'x16') detached park bungalow situated on an exclusive development close to the coast in Pevensey. This lovely, well maintained home features a modern kitchen with an island and dining area, a spacious living room, two bedrooms and two bathrooms. The exterior of the home has a large decking area and a driveway.