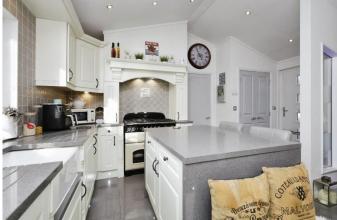

## Pevensey, East Sussex, BN24

A superb pre-owned Stately Albion (40'x16') detached park bungalow situated on an exclusive development close to the coast in Pevensey. This lovely, well maintained home features a modern kitchen with an island and dining area, a spacious living room, two bedrooms and two bathrooms. The exterior of the home has a large decking area and a driveway.