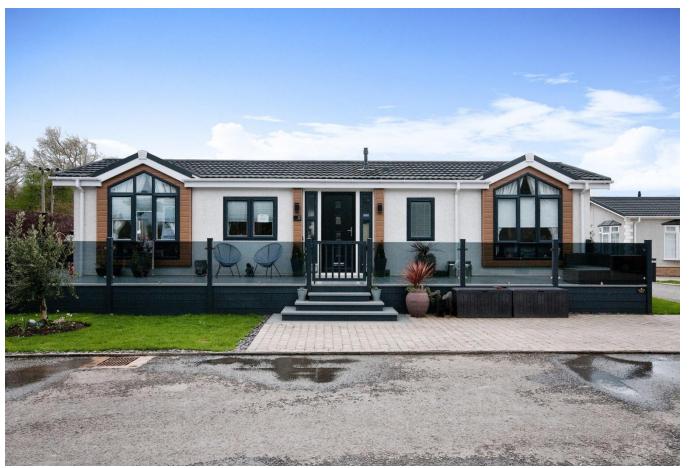

## Pevensey, East Sussex, BN24

A superb pre-owned Stately Albion (40'x16') detached park bungalow situated on an exclusive development close to the coast in Pevensey. This lovely, well maintained home features a modern kitchen with an island and dining area, a spacious living room, two bedrooms and two bathrooms. The exterior of the home has a large decking area and a driveway.

This development is well located for making the most of the south coast, just a mile from Pevensey Bay and a 10-minute drive from the coastal town of Eastbourne, where you can enjoy the traditional seaside atmosphere. The development is also surrounded by nature, the area to the north east of the development, the Pevensey Levels is a natural haven for wild birds, flowers and animals.