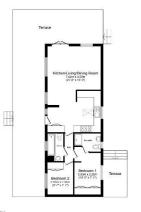

## Pevensey, East Sussex, BN24

A superb pre-owned Stately Albion (40'x16') detached park bungalow situated on an exclusive development close to the coast in Pevensey. This lovely, well maintained home features a modern kitchen with an island and dining area, a spacious living room, two bedrooms and two bathrooms. The exterior of the home has a large decking area and a driveway.