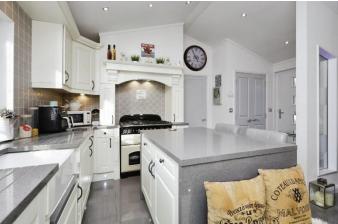

## Pevensey, East Sussex, BN24

A superb pre-owned Stately Albion (40'x16') detached park bungalow situated on an exclusive development close to the coast in Pevensey. This lovely, well maintained home features a modern kitchen with an island and dining area, a spacious living room, two bedrooms and two bathrooms. The exterior of the home has a large decking area and a driveway.