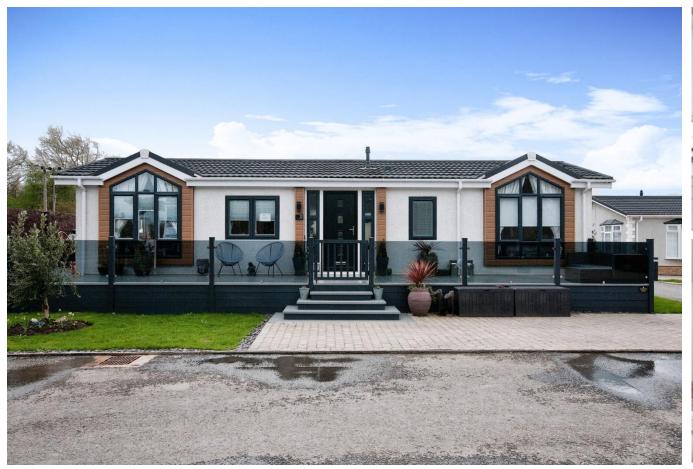

## Pevensey, East Sussex, BN24

A superb pre-owned Stately Albion (40'x16') detached park bungalow situated on an exclusive development close to the coast in Pevensey. This lovely, well maintained home features a modern kitchen with an island and dining area, a spacious living room, two bedrooms and two bathrooms. The exterior of the home has a large decking area and a driveway.

This development is well located for making the most of the south coast, just a mile from Pevensey Bay and a 10-minute drive from the coastal town of Eastbourne, where you can enjoy the traditional seaside atmosphere. The development is also surrounded by nature, the area to the north east of the development, the Pevensey Levels is a natural haven for wild birds, flowers and animals.