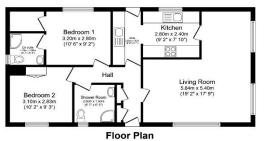

## Silloth, Cumbria, CA7

This pre-owned modern Omar Middleton (40'x20) park home is perfect for those looking for a detached, easy to maintain, bungalow-style property. The landscaped exterior boasts a garden area overlooking fields, a garage and driveway. The home has a galley-style kitchen with a separate utility room, a dining area and a comfortable lounge with an electric fireplace. There are two double bedrooms, an en suite and a family bathroom.

Garage

Total floor area 86.0 sq.m. (926 sq.ft.) approx

This floor plan is for illustrative purposes only. It is not drawn to code. Any measurements, floor areas, including any total floor areas, openings and orientation are approximate. No details are guarant they cannot be relied upon for any purpose and they do not form part of any agreement. No liability is taken for any error, omission or misstatement. A party must rely upon its own inspection(s).