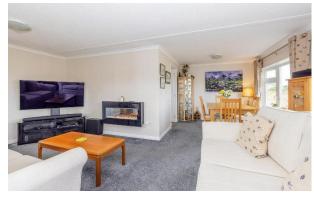

## Silloth, Cumbria, CA7

This pre-owned modern Omar Middleton (40'x20) park home is perfect for those looking for a detached, easy to maintain, bungalow-style property. The landscaped exterior boasts a garden area overlooking fields, a garage and driveway. The home has a galley-style kitchen with a separate utility room, a dining area and a comfortable lounge with an electric fireplace. There are two double bedrooms, an en suite and a family bathroom.