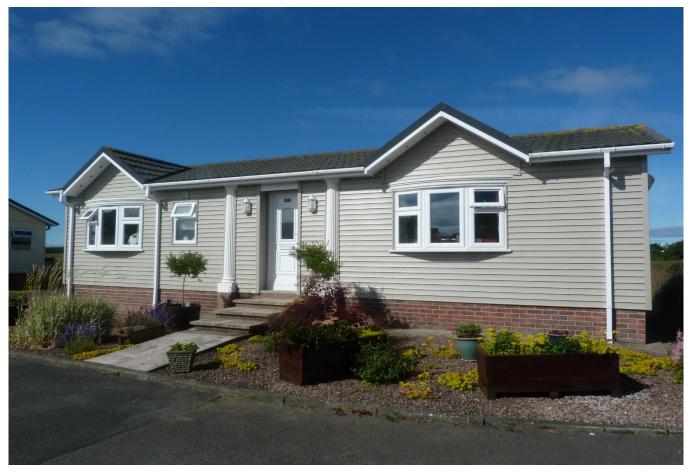

## Silloth, Cumbria, CA7

This pre-owned modern Omar Middleton (40'x20) park home is perfect for those looking for a detached, easy to maintain, bungalow-style property. The landscaped exterior boasts a garden area overlooking fields, a garage and driveway. The home has a galley-style kitchen with a separate utility room, a dining area and a comfortable lounge with an electric fireplace. There are two double bedrooms, an en suite and a family bathroom.