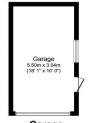

Garage

Total floor area 86.0 sq.m. (926 sq.ft.) approx

This floor plan is for illustrative purposes only. It is not drawn to code. Any measurements, floor areas, including any total floor areas, openings and orientation are approximate. No details are guarant they cannot be relied upon for any purpose and they do not form part of any agreement. No liability is taken for any error, omission or misstatement. A party must rely upon its own inspection(s).