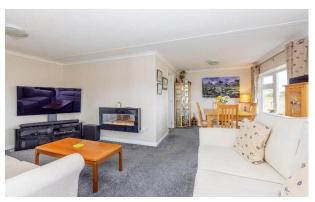

## Price as listed

This pre-owned modern Omar Middleton (40'x20) park home is perfect for those looking for a detached, easy to maintain, bungalow-style property. The landscaped exterior boasts a garden area overlooking fields, a garage and driveway. The home has a galley-style kitchen with a separate utility room, a dining area and a comfortable lounge with an electric fireplace. There are two double bedrooms, an en suite and a family bathroom.