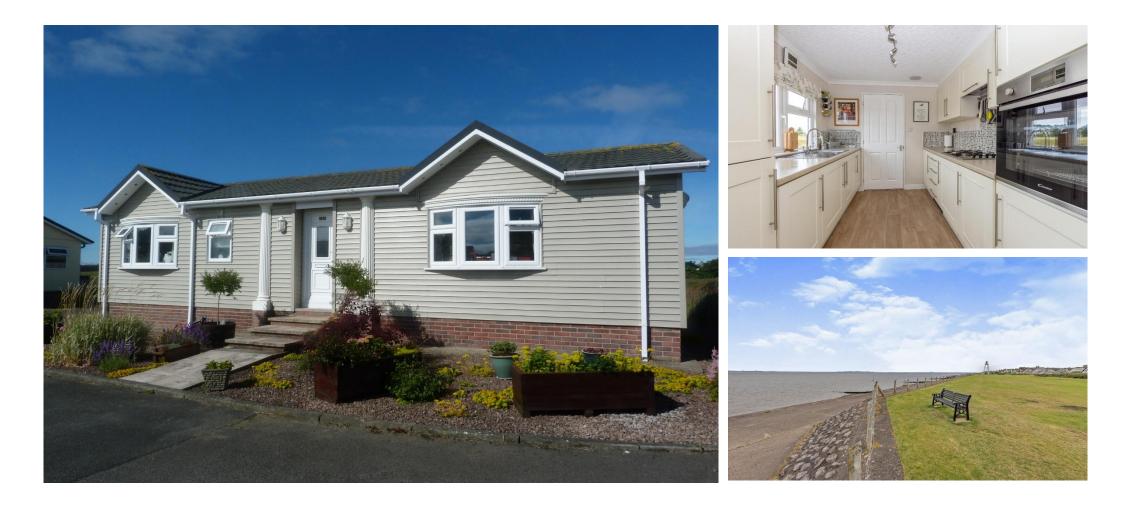

## Price as listed

This pre-owned modern Omar Middleton (40'x20) park home is perfect for those looking for a detached, easy to maintain, bungalow-style property. The landscaped exterior boasts a garden area overlooking fields, a garage and driveway. The home has a galley-style kitchen with a separate utility room, a dining area and a comfortable lounge with an electric fireplace. There are two double bedrooms, an en suite and a family bathroom.

The park is set in tranquil grounds only 100m from the sea in the coastal town of Silloth-on-Solway, just a short drive from the Lake District, with its picturesque lakes, idyllic villages, and high moorlands. In Silloth you can find all local amenities and 25 miles away is the larger city of Carlisle.