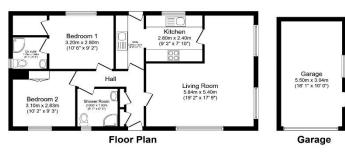

Total floor area 86.0 s.g.m. (926 sq.ft.) approx This floor plan is for fluarative purposes only. It is not drawn to calle. Any measurements, floor areas (including any total floor areas), openings and orientation are approximate. No details are equiposed and the grant of the start of the s