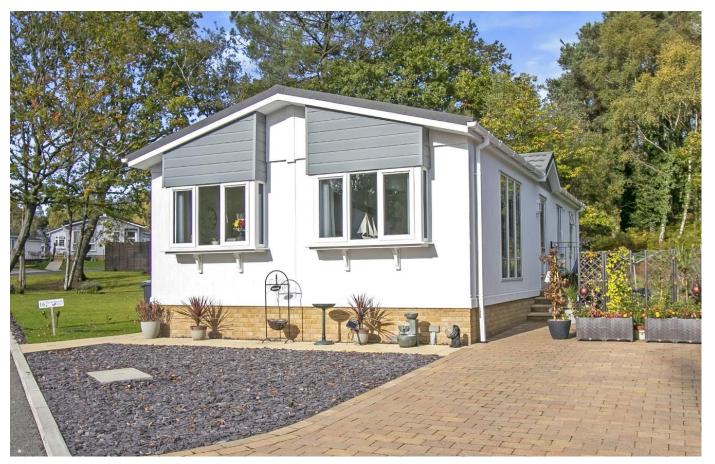

## Poole, Dorset, BH16

This pre-owned, modern park bungalow (40'x20') is perfect for those looking for a detached, easy to maintain, bungalow style retirement property. The home was built in 2019 and is in excellent condition, featuring a modern kitchen and lounge/diner area. It has two double bedrooms, and the master bedroom has an en-suite shower room. The home has a garden area with a shed and a private driveway.

This development is set within a beautiful, landscaped, forest setting with elevated views of the surrounding countryside. There is a coffee lounge on site and residents have fishing rights to the lakes on the park and access to many walking routes in the nearby New Forest Park.