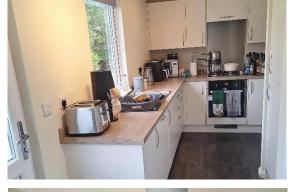

## Poole, Dorset, BH16

This pre-owned, modern park bungalow (40'x20') is perfect for those looking for a detached, easy to maintain, bungalow style retirement property. The home was built in 2019 and is in excellent condition, featuring a modern kitchen and lounge/diner area. It has two double bedrooms, and the master bedroom has an en-suite shower room. The home has a garden area with a shed and a private driveway.