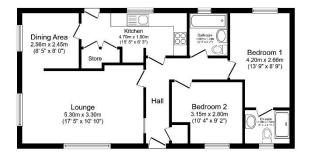

## Poole, Dorset, BH16

This pre-owned, modern park bungalow (40'x20') is perfect for those looking for a detached, easy to maintain, bungalow style retirement property. The home was built in 2019 and is in excellent condition, featuring a modern kitchen and lounge/diner area. It has two double bedrooms, and the master bedroom has an en-suite shower room. The home has a garden area with a shed and a private driveway.

Total floor area 69.0 sq.m. (743 sq.ft.) approx

This for pine is for illustrate parameters in a not race in locals Any measurement, but a read (riching any statistics analy, openings and intertation analy approximate. No locals any approximate in the property of the state in a riching and intertainment. Apart must sky open its one imperiods, if Persond