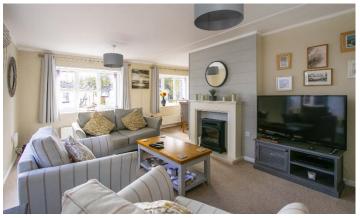

## Poole, Dorset, BH16

This pre-owned, modern park bungalow (40'x20') is perfect for those looking for a detached, easy to maintain, bungalow style retirement property. The home was built in 2019 and is in excellent condition, featuring a modern kitchen and lounge/diner area. It has two double bedrooms, and the master bedroom has an en-suite shower room. The home has a garden area with a shed and a private driveway.