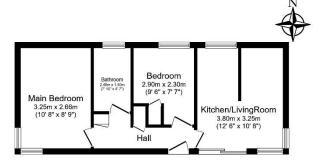

## **Key Features**

- Driveway
- Garden space
- Modern design
- Over 45s
- Part Exchange Available
- Pet-Friendly
- Pre-owned park home
- Residential Development
- Two Bedrooms
- Well maintained home

Total floor area 37.7 sq.m. (405 sq.ft.) approx
This door jan is for literative proposes only, it is not drawn to scale. Any measurement, floor areas directing any statil foror areas, openings and orientation are approximate. No details are guarantee
floor grantee feet floor to are yupropes entity for out form part of any apprecents. No libelity is balen for any error, omission or insistance or insistance. Apaly must rely upon its own inspection(s). Preven