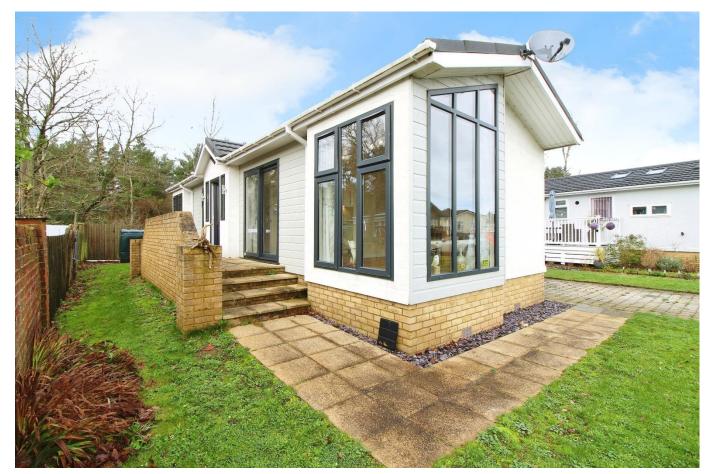

## Bordon, Hampshire, GU35

This pre-owned, modern luxury (42'x14') park home is perfect for those looking for a detached, easy-to-maintain, bungalow-style property. The home features an open plan kitchen, living and dining area with large windows. There are two bedrooms and a family bathroom. The landscaped exterior features a generous garden with a shed and driveway.