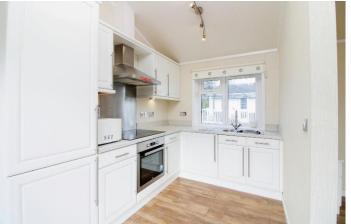

## Bordon, Hampshire, GU35

This pre-owned, modern luxury (42'x14') park home is perfect for those looking for a detached, easy-to-maintain, bungalow-style property. The home features an open plan kitchen, living and dining area with large windows. There are two bedrooms and a family bathroom. The landscaped exterior features a generous garden with a shed and driveway.