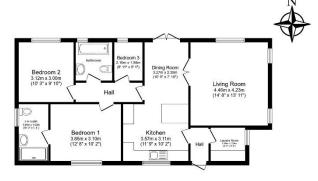

## Casitor, Lincolnshire, LN7

This pre-owned Omar Elveden Cottage (45'x22') park home is perfect for those looking for a detached, easy-to-maintain, bungalow-style property. The home has a modern kitchen and dining room, utility, a comfortable living room, two double bedrooms, a study, an en suite shower room, and a bathroom. The home has countryside views, decking and terrace with fencing, an outdoor shed with freezer and dryer, and parking for 2 cars. The sale will also include a lawn mower, strimmer and storage boxes.