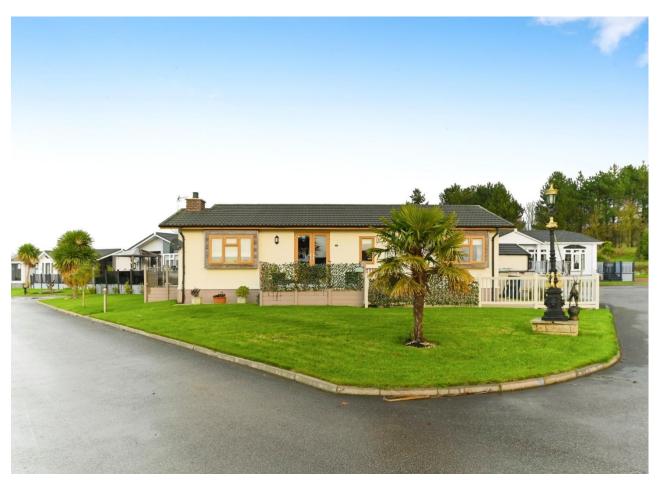

## Casitor, Lincolnshire, LN7

This pre-owned Omar Elveden Cottage (45'x22') park home is perfect for those looking for a detached, easy-to-maintain, bungalow-style property. The home has a modern kitchen and dining room, utility, a comfortable living room, two double bedrooms, a study, an en suite shower room, and a bathroom. The home has countryside views, decking and terrace with fencing, an outdoor shed with freezer and dryer, and parking for 2 cars. The sale will also include a lawn mower, strimmer and storage boxes.

The secluded location provides a safe environment with many country walks from the park. There is also a picturesque 3-acre private fishing lake on-site. Wolds Retreat is set in beautiful Lincolnshire countryside and is just 2 miles from the Roman town of Caistor, with shops, restaurants, and essential amenities. The park's location offers walking and cycling routes for those who enjoy exploring nature as well as fishing and a variety of golf courses.