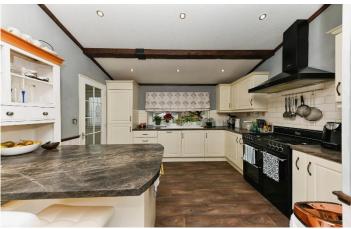

## Casitor, Lincolnshire, LN7

This pre-owned Omar Elveden Cottage (45'x22') park home is perfect for those looking for a detached, easy-to-maintain, bungalow-style property. The home has a modern kitchen and dining room, utility, a comfortable living room, two double bedrooms, a study, an en suite shower room, and a bathroom. The home has countryside views, decking and terrace with fencing, an outdoor shed with freezer and dryer, and parking for 2 cars. The sale will also include a lawn mower, strimmer and storage boxes.