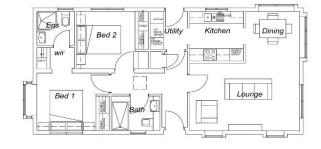

## Twigworth, Gloucestershire, GL2

This pre-owned, modern Omar Elveden Cottage (44'x20') luxury park home is perfect for those looking for a detached, easy to maintain, bungalow style retirement property. The home has a spacious kitchen and dining area, a comfortable living room with a fireplace, two double bedrooms, an en suite and a bathroom. The home also has a garden with an extended patio and garage.