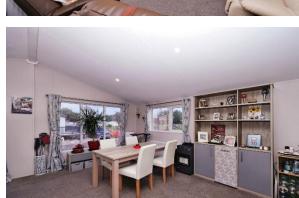

### £185,000

This is a very well presented two double bedroom park home bungalow (40'x20') located on this sought after residential park for the over 50's. The home is sold fully furnished and boasts an open plan kitchen, living and dining area, two double bedrooms, an en suite and a bathroom. The home is on a generous plot, it has an outside electric stair lift, a driveway and detached garage to the side. The garden is fully stocked with fruit trees. The home can be left fully furnished.