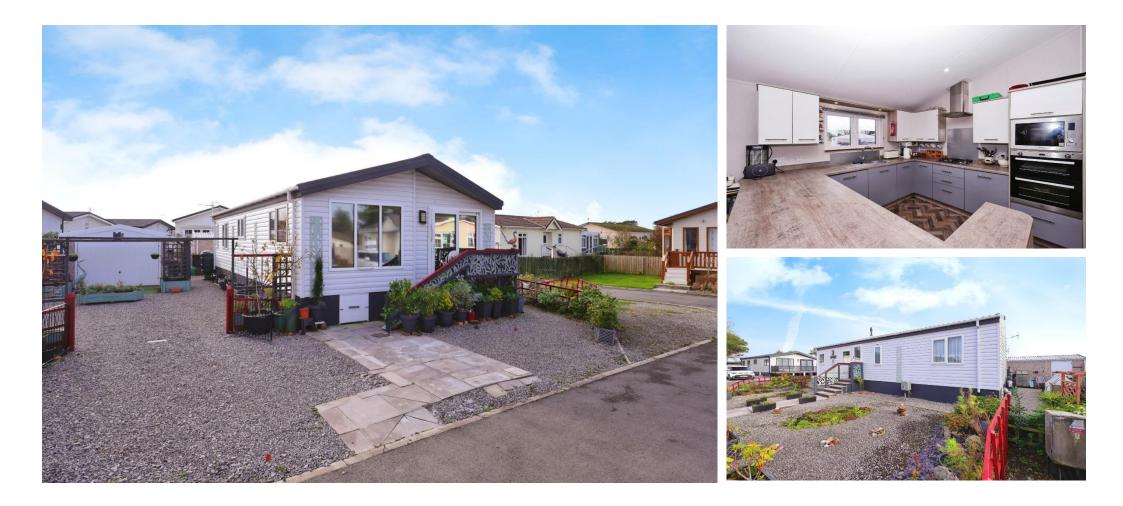

### £185,000

This is a very well presented two double bedroom park home bungalow (40'x20') located on this sought after residential park for the over 50's. The home is sold fully furnished and boasts an open plan kitchen, living and dining area, two double bedrooms, an en suite and a bathroom. The home is on a generous plot, it has an outside electric stair lift, a driveway and detached garage to the side. The garden is fully stocked with fruit trees. The home can be left fully furnished.

The park is set in tranquil grounds only 100m from the sea in the coastal town of Silloth-on-Solway, just a short drive from the Lake District, with its picturesque lakes, idyllic villages, and high moorlands. In Silloth you can find all local amenities and 25 miles away is the larger city of Carlisle.

#### **Key Features**

- Access to leisure facilities
- Garage and Driveway
- Garden spaceFully furnished
- Over 50s

Total floor area 93.1 m<sup>2</sup> (1,002 sq.ft.) appro

- Part Exchange Available
  - Pet-Friendly
- Pre-owned park home
- Residential Development
- Two Double Bedrooms