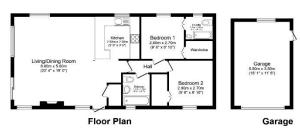

### £185,000

This is a very well presented two double bedroom park home bungalow (40'x20') located on this sought after residential park for the over 50's. The home is sold fully furnished and boasts an open plan kitchen, living and dining area, two double bedrooms, an en suite and a bathroom. The home is on a generous plot, it has an outside electric stair lift, a driveway and detached garage to the side. The garden is fully stocked with fruit trees. The home can be left fully furnished.

#### **Key Features**

- Access to leisure facilities
- Garage and Driveway
- Garden spaceFully furnished
- Over 50s

Total floor area 93.1 m<sup>2</sup> (1,002 sq.ft.) appro

- Part Exchange Available
  - Pet-Friendly
- Pre-owned park home
- Residential Development
- Two Double Bedrooms