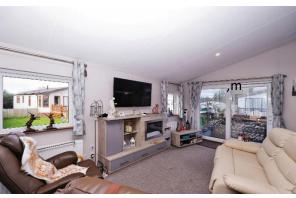

### £185,000

This is a very well presented two double bedroom park home bungalow (40'x20') located on this sought after residential park for the over 50's. The home is sold fully furnished and boasts an open plan kitchen, living and dining area, two double bedrooms, an en suite and a bathroom. The home is on a generous plot, it has an outside electric stair lift, a driveway and detached garage to the side. The garden is fully stocked with fruit trees. The home can be left fully furnished.

#### **Key Features**

- Access to leisure facilities
- Garage and Driveway
- Garden spaceFully furnished
- Over 50s

Total floor area 93.1 m<sup>2</sup> (1,002 sq.ft.) appro

- Part Exchange Available
  - Pet-Friendly
- Pre-owned park home
- Residential Development
- Two Double Bedrooms