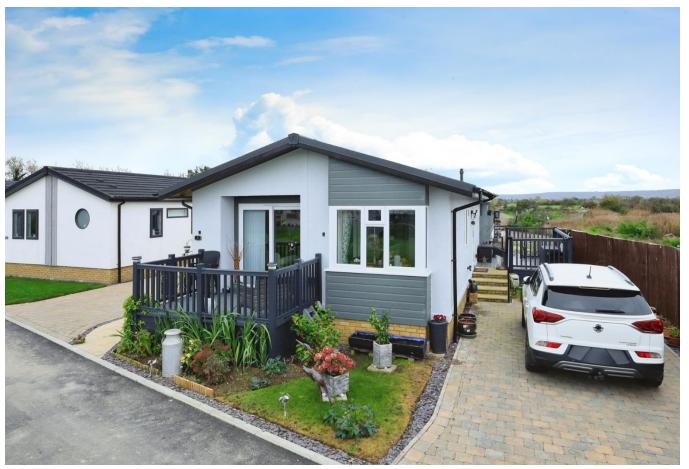

## Pevensey, East Sussex, BN24

This modern pre-owned detached park bungalow is situated on an exclusive development close to the coast in Pevensey. This well maintained (42'x20') home features a modern kitchen and dining area, a spacious living room, two double bedrooms and two bathrooms. The exterior of the home has decking, a garden area overlooking fields and a driveway.

This development is well located for making the most of the south coast, just a mile from Pevensey Bay and a 10-minute drive from the coastal town of Eastbourne, where you can enjoy the traditional seaside atmosphere. The development is also surrounded by nature, the area to the north east of the development, the Pevensey Levels is a natural haven for wild birds, flowers and animals.