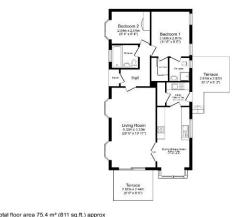

## Pevensey, East Sussex, BN24

This modern pre-owned detached park bungalow is situated on an exclusive development close to the coast in Pevensey. This well maintained (42'x20') home features a modern kitchen and dining area, a spacious living room, two double bedrooms and two bathrooms. The exterior of the home has decking, a garden area overlooking fields and a driveway.