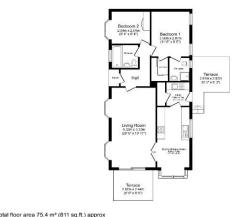

## Pevensey, East Sussex, BN24

This modern pre-owned detached park bungalow is situated on an exclusive development close to the coast in Pevensey. This well maintained (42'x20') home features a modern kitchen and dining area, a spacious living room, two double bedrooms and two bathrooms. The exterior of the home has decking, a garden area overlooking fields and a driveway.

## **Key Features**

- Close To The Coast
- Countryside Views
- Garden space
- Over 45s
- Part Exchange Available

- Pet-Friendly
- Pre-owned park home
- Residential Development
- Two Double Bedrooms
- Well maintained home