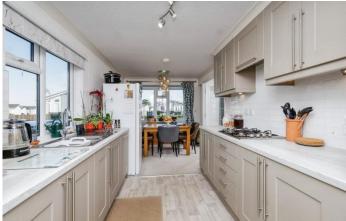

## Pevensey, East Sussex, BN24

This modern pre-owned detached park bungalow is situated on an exclusive development close to the coast in Pevensey. This well maintained (42'x20') home features a modern kitchen and dining area, a spacious living room, two double bedrooms and two bathrooms. The exterior of the home has decking, a garden area overlooking fields and a driveway.

## **Key Features**

- Close To The Coast
- Countryside Views
- Garden space
- Over 45s
- Part Exchange Available

- Pet-Friendly
- Pre-owned park home
- Residential Development
- Two Double Bedrooms
- Well maintained home