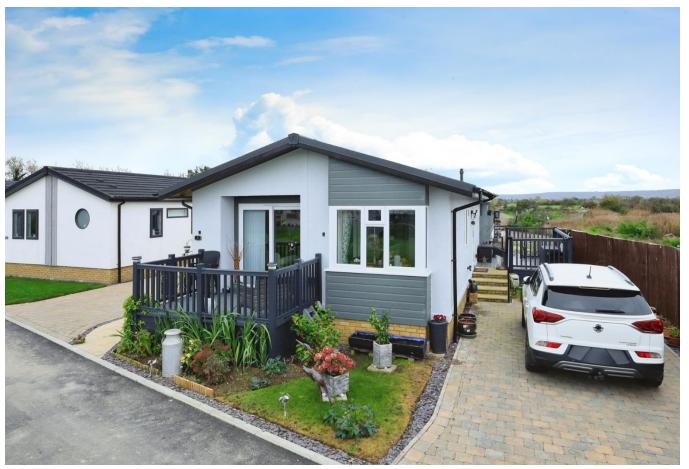

## Pevensey, East Sussex, BN24

This modern pre-owned detached park bungalow is situated on an exclusive development close to the coast in Pevensey. This well maintained (42'x20') home features a modern kitchen and dining area, a spacious living room, two double bedrooms and two bathrooms. The exterior of the home has decking, a garden area overlooking fields and a driveway.

This development is well located for making the most of the south coast, just a mile from Pevensey Bay and a 10-minute drive from the coastal town of Eastbourne, where you can enjoy the traditional seaside atmosphere. The development is also surrounded by nature, the area to the north east of the development, the Pevensey Levels is a natural haven for wild birds, flowers and animals.

## **Key Features**

- Close To The Coast
- Countryside Views
- Garden space
- Over 45s
- Part Exchange Available

- Pet-Friendly
- Pre-owned park home
- Residential Development
- Two Double Bedrooms
- Well maintained home