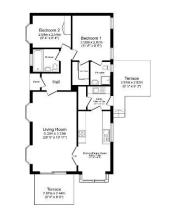

# 

Total floor area 75.4 m² (811 sq.ft.) approx

This floor plan is for illustrative purposes only. It is not drawn to scale. Any measurements, foor areas (including any lotal floor area), openings and orientation are approximate. No details are guaranteed, they cannot be relied upon for any purpose and they do not form part of any agreement. No lability is balan to any one; omissatement. A party must rely upon its own inspection(s). Powered by www.hostiappitch.