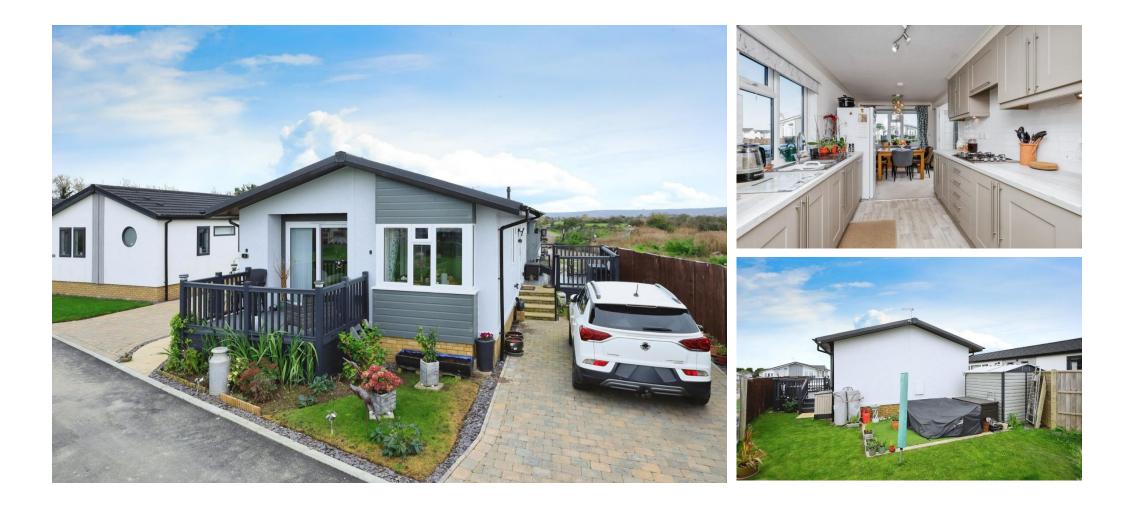

## Price as listed

This modern pre-owned detached park bungalow is situated on an exclusive development close to the coast in Pevensey. This well maintained (42'x20') home features a modern kitchen and dining area, a spacious living room, two double bedrooms and two bathrooms. The exterior of the home has decking, a garden area overlooking fields and a driveway.

This development is well located for making the most of the south coast, just a mile from Pevensey Bay and a 10-minute drive from the coastal town of Eastbourne, where you can enjoy the traditional seaside atmosphere. The development is also surrounded by nature, the area to the north east of the development, the Pevensey Levels is a natural haven for wild birds, flowers and animals.