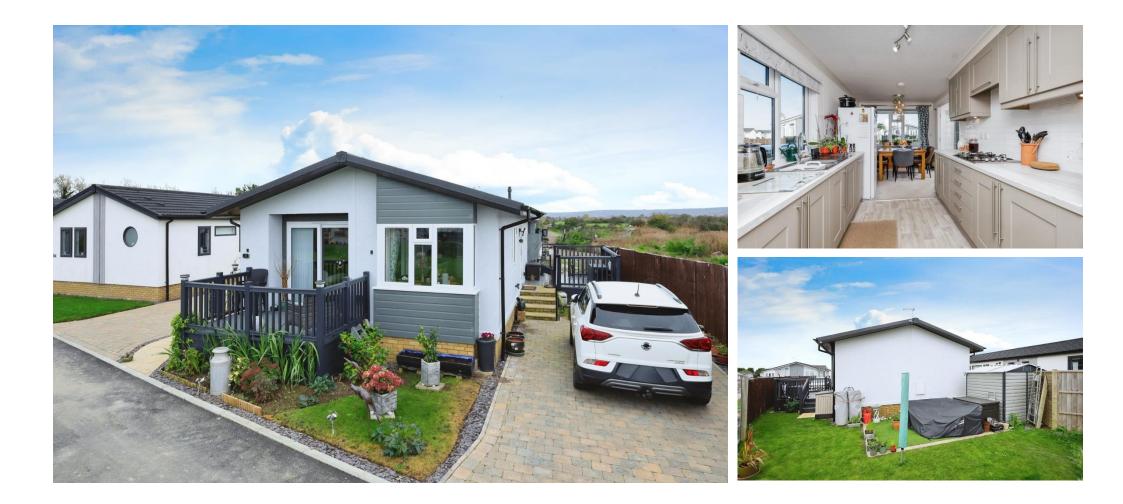

# £290,000

This modern pre-owned detached park bungalow is situated on an exclusive development close to the coast in Pevensey. This well maintained (42'x20') home features a modern kitchen and dining area, a spacious living room, two double bedrooms and two bathrooms. The exterior of the home has decking, a garden area overlooking fields and a driveway.

This development is well located for making the most of the south coast, just a mile from Pevensey Bay and a 10-minute drive from the coastal town of Eastbourne, where you can enjoy the traditional seaside atmosphere. The development is also surrounded by nature, the area to the north east of the development, the Pevensey Levels is a natural haven for wild birds, flowers and animals.

### **Key Features**

- Close To The Coast
  - Countryside Views
- Garden space
- Over 45s
- Part Exchange Available
- Pet-Friendly

- Well maintained home

**CONTACT US** 01793 840917 advice@quickmoveproperties.co.uk