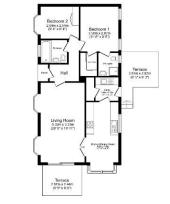

# £290,000

This modern pre-owned detached park bungalow is situated on an exclusive development close to the coast in Pevensey. This well maintained (42'x20') home features a modern kitchen and dining area, a spacious living room, two double bedrooms and two bathrooms. The exterior of the home has decking, a garden area overlooking fields and a driveway.

- - Pre-owned park home
  - Residential Development
    - Two Double Bedrooms

X

otal floor area 75.4 m² (811 sq.ft.) approx