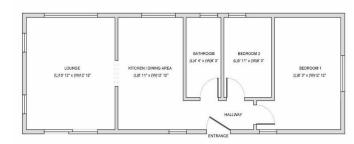

## Deeside, Flintshire, CH5

This brand new, modern-furnished Tingdene Cosgrove (40'x14') luxury, fully furnished park home is perfect for those looking for a detached, easy to maintain, bungalow style retirement property. The landscaped exterior boasts a garden area and parking spaces.