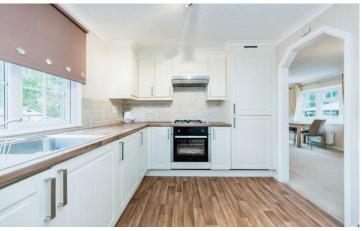

## Luton, Bedfordshire, LU1

This pre-owned Prestige Sonata (40'x18') park home is perfect for those looking for a detached, easy-to-maintain, bungalow-style property. The home backs onto fields and enjoys a private garden with a patio and grass, shed and an outdoor plug. The home has a kitchen with integrated appliances, living and dining room, two bedrooms, an en suite toilet and a bathroom.