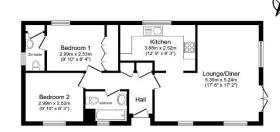

Total floor area 62.5 m² (673 aq.ft.) approx

This force plan is for illustrative purposes only, it is not desert to seate. Any measurements, floor areas (including any total floor areas), openings and orientation are approximate. No details are guarantees for the original orientation are approximate. No details are guarantees are for one for any purpose areas by do not form part of any approximate. No details are guarantees are forced from a resistance and a r