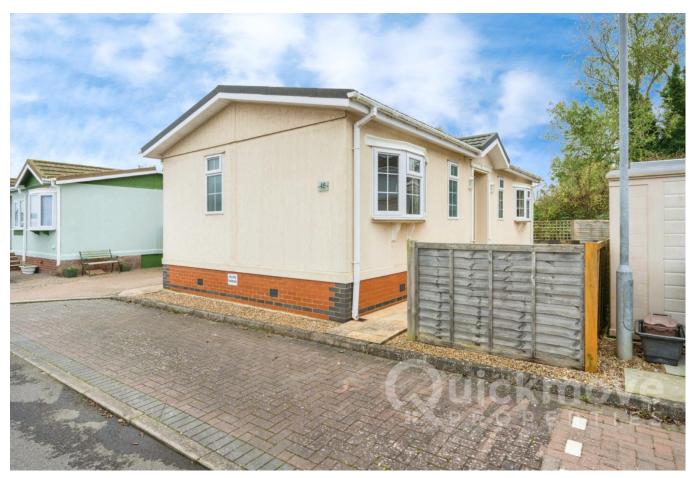

## Luton, Bedfordshire, LU1

This pre-owned Prestige Sonata (40'x18') park home is perfect for those looking for a detached, easy-to-maintain, bungalow-style property. The home backs onto fields and enjoys a private garden with a patio and grass, shed and an outdoor plug. The home has a kitchen with integrated appliances, living and dining room, two bedrooms, an en suite toilet and a bathroom.