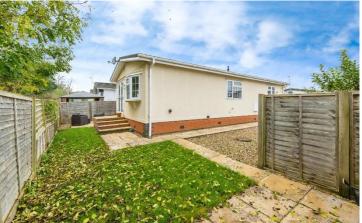

## Luton, Bedfordshire, LU1

This pre-owned Prestige Sonata (40'x18') park home is perfect for those looking for a detached, easy-to-maintain, bungalow-style property. The home backs onto fields and enjoys a private garden with a patio and grass, shed and an outdoor plug. The home has a kitchen with integrated appliances, living and dining room, two bedrooms, an en suite toilet and a bathroom.

## **Key Features**

- Driveway
- Garden space
- Outside Shed
- Over 25s
- Part Exchange Available
- Pre-owned park home
- Residential Development
- Two Bedrooms
- Village location
- Well maintained home