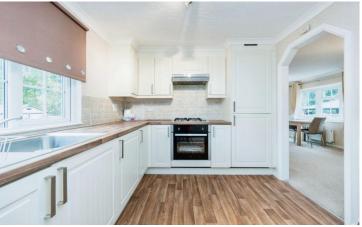

## Luton, Bedfordshire, LU1

This pre-owned Prestige Sonata (40'x18') park home is perfect for those looking for a detached, easy-to-maintain, bungalow-style property. The home backs onto fields and enjoys a private garden with a patio and grass, shed and an outdoor plug. The home has a kitchen with integrated appliances, living and dining room, two bedrooms, an en suite toilet and a bathroom.