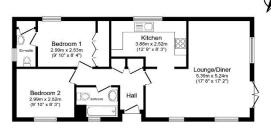

## Luton, Bedfordshire, LU1

This pre-owned Prestige Sonata (40'x18') park home is perfect for those looking for a detached, easy-to-maintain, bungalow-style property. The home backs onto fields and enjoys a private garden with a patio and grass, shed and an outdoor plug. The home has a kitchen with integrated appliances, living and dining room, two bedrooms, an en suite toilet and a bathroom.