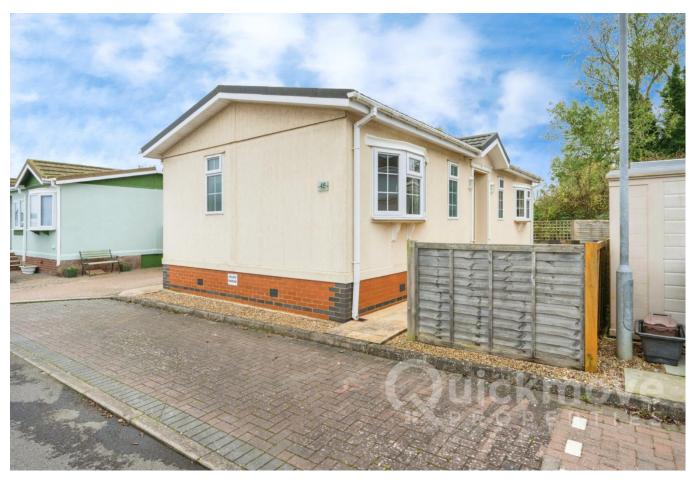

## Luton, Bedfordshire, LU1

This pre-owned Prestige Sonata (40'x18') park home is perfect for those looking for a detached, easy-to-maintain, bungalow-style property. The home backs onto fields and enjoys a private garden with a patio and grass, shed and an outdoor plug. The home has a kitchen with integrated appliances, living and dining room, two bedrooms, an en suite toilet and a bathroom.

## **Key Features**

- Driveway
- Garden space
- Outside Shed
- Over 25s
- Part Exchange Available
- Pre-owned park home
- Residential Development
- Two Bedrooms
- Village location
- Well maintained home