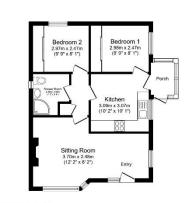

# £155,000

This pre-owned Tingdene Villa (26'x20') park home is perfect for those looking for a detached, easy to maintain, bungalow-style property. The home has a kitchen, porch, living room, two bedrooms with fitted wardrobes, and a shower room. The home has a wraparound garden with a shed, greenhouse and countryside views.

## RUICKMOVE PROPERTIES

Total floor area 53.6 m<sup>2</sup> (577 sq.ft.) approx The for juin for floating papers core, it is no stance scale. Any assummers, floor area; jockzing any total floor ana; spening and interform an appearants. No datak are guident as core loss and guide guide the synaptical and by and the synaptic and any appearant is all double and any stand and guident and any appearant law exploating. Four week balance core