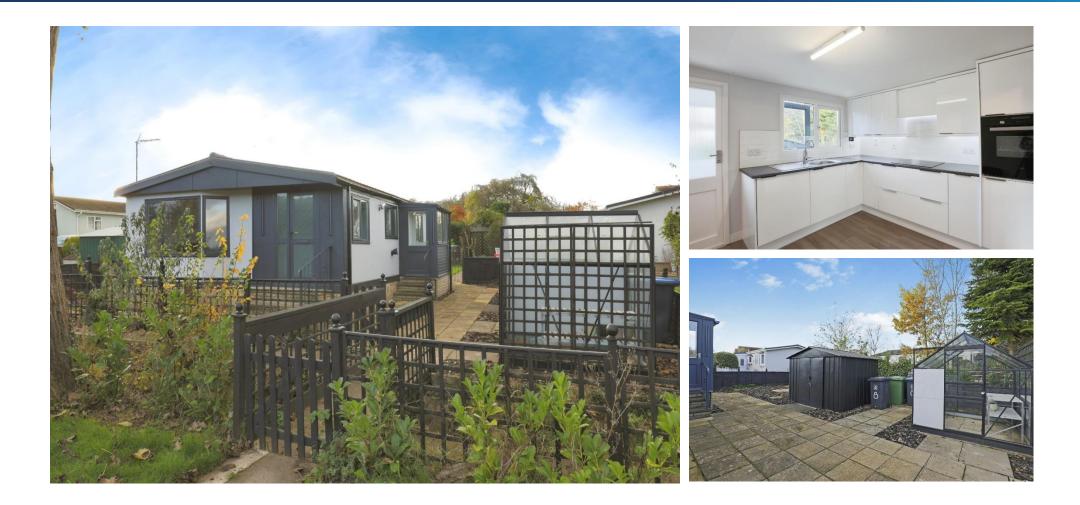

# £155,000

This pre-owned Tingdene Villa (26'x20') park home is perfect for those looking for a detached, easy to maintain, bungalow-style property. The home has a kitchen, porch, living room, two bedrooms with fitted wardrobes, and a shower room. The home has a wraparound garden with a shed, greenhouse and countryside views.

#### **Key Features**

- Countryside
  Views
- Greenhouse
- Over 50s
- Parking spacePart Exchange Available
- Pet-Friendly
- Pre-owned park
  home
- Property is vacant
- Residential
  Development
- Wrap around garden