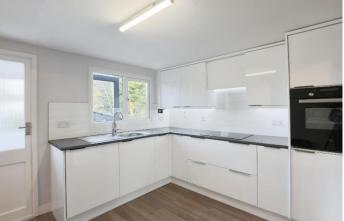

## Stratford-Upon-Avon, Warwickshire, CV37

This pre-owned Tingdene Villa (26'x20') park home is perfect for those looking for a detached, easy to maintain, bungalow-style property. The home has a kitchen, porch, living room, two bedrooms with fitted wardrobes, and a shower room. The home has a wraparound garden with a shed, greenhouse and countryside views.