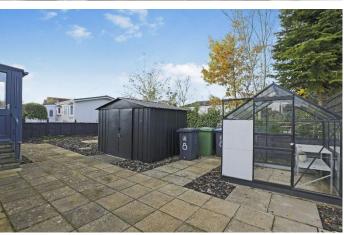

## Stratford-Upon-Avon, Warwickshire, CV37

This pre-owned Tingdene Villa (26'x20') park home is perfect for those looking for a detached, easy to maintain, bungalow-style property. The home has a kitchen, porch, living room, two bedrooms with fitted wardrobes, and a shower room. The home has a wraparound garden with a shed, greenhouse and countryside views.

## **Key Features**

- Countryside Views
- Greenhouse
- Over 50s
- Parking space
- Part Exchange Available

- Pet-Friendly
- Pre-owned park home
- Property is vacant
- Residential Development
- Wrap around garden