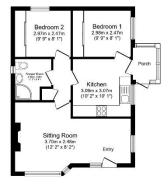

## Stratford-Upon-Avon, Warwickshire, CV37

This pre-owned Tingdene Villa (26'x20') park home is perfect for those looking for a detached, easy to maintain, bungalow-style property. The home has a kitchen, porch, living room, two bedrooms with fitted wardrobes, and a shower room. The home has a wraparound garden with a shed, greenhouse and countryside views.

Total floor area 53.6 m² (577 sq.ft.) approx.

The foor gains for discrete purposes only, it is not drawn to scale, Any measurements, foor areas (reducing any test floor area), openings and relections are approximate. No datable are guaranteed.