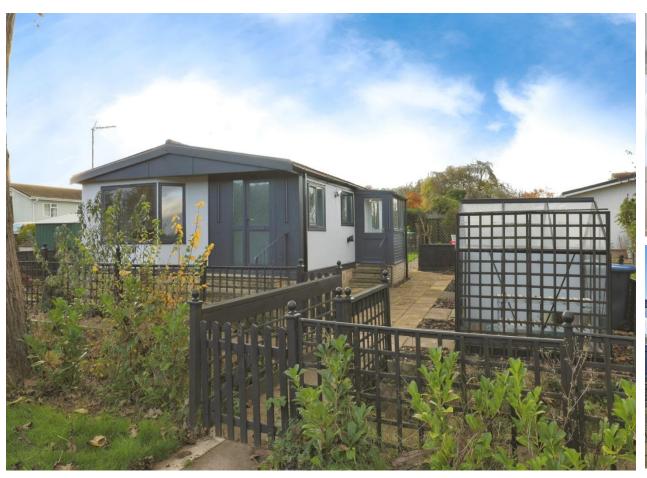

## Stratford-Upon-Avon, Warwickshire, CV37

This pre-owned Tingdene Villa (26'x20') park home is perfect for those looking for a detached, easy to maintain, bungalow-style property. The home has a kitchen, porch, living room, two bedrooms with fitted wardrobes, and a shower room. The home has a wraparound garden with a shed, greenhouse and countryside views.

## **Key Features**

- Countryside Views
- Greenhouse
- Over 50s
- Parking space
- Part Exchange Available

- Pet-Friendly
- Pre-owned park home
- Property is vacant
- Residential Development
- Wrap around garden