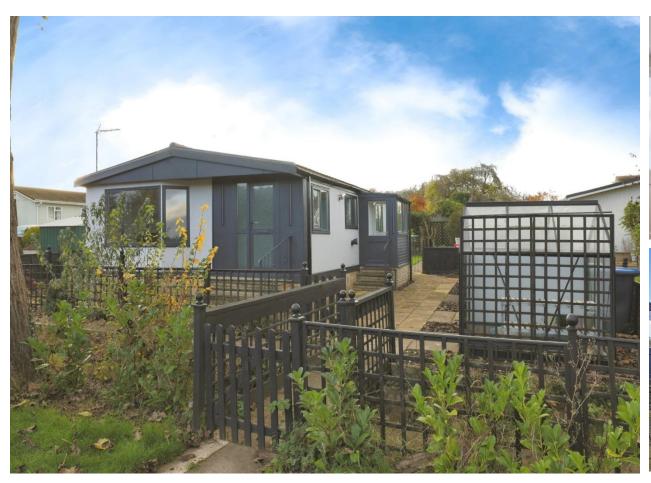

## Stratford-Upon-Avon, Warwickshire, CV37

This pre-owned Tingdene Villa (26'x20') park home is perfect for those looking for a detached, easy to maintain, bungalow-style property. The home has a kitchen, porch, living room, two bedrooms with fitted wardrobes, and a shower room. The home has a wraparound garden with a shed, greenhouse and countryside views.

## **Key Features**

- Countryside Views
- Greenhouse
- Over 50s
- Parking space
- Part Exchange Available

- Pet-Friendly
- Pre-owned park home
- Property is vacant
- Residential Development
- Wrap around garden