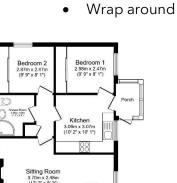

## Stratford-Upon-Avon, Warwickshire, CV37

This pre-owned Tingdene Villa (26'x20') park home is perfect for those looking for a detached, easy to maintain, bungalow-style property. The home has a kitchen, porch, living room, two bedrooms with fitted wardrobes, and a shower room. The home has a wraparound garden with a shed, greenhouse and countryside views.

Total floor area 53.6 m2 (577 sq.ft.) approx