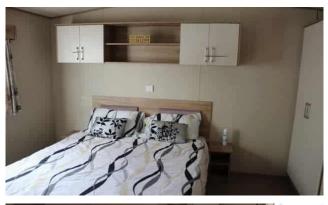

## **Exeter, Devon, EX6**

This ABI Oakley (36'x12') lodge is perfect for those looking for a detached, easy-to-maintain, leisure home. The lodge features open plan living, with a modern kitchen and integrated appliances, dining and living area. There are two bedrooms and a bathroom with a walk in shower.

## **Key Features**

- 12 Month Leisure Licence
- Decking
- Fully Furnished
- House buying service
- Integrated Appliances
- Pre-owned Lodge
- Stunning Location
- Two Bedrooms
- No age restriction
  - Pet friendly