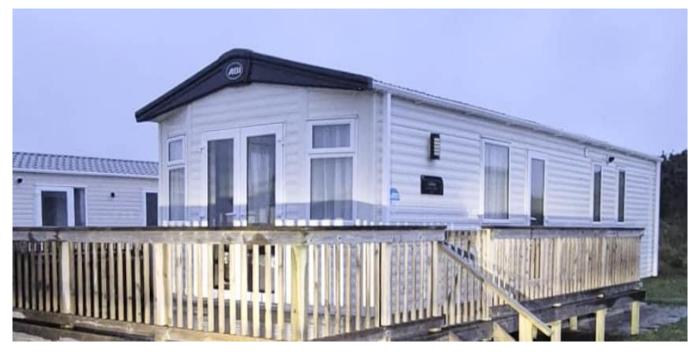

## **Exeter, Devon, EX6**

This ABI Oakley (36'x12') lodge is perfect for those looking for a detached, easy-to-maintain, leisure home. The lodge features open plan living, with a modern kitchen and integrated appliances, dining and living area. There are two bedrooms and a bathroom with a walk in shower.

## **Key Features**

- 12 Month Leisure Licence
- Decking
- Fully Furnished
- House buying service
- Integrated Appliances
- Pre-owned Lodge
- Stunning Location
- Two Bedrooms
- No age restriction
  - Pet friendly