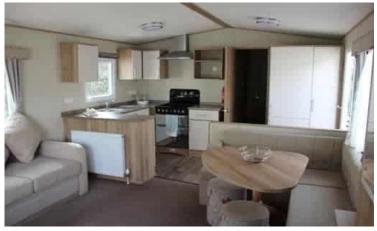

## **Exeter, Devon, EX6**

This ABI Oakley (36'x12') lodge is perfect for those looking for a detached, easy-to-maintain, leisure home. The lodge features open plan living, with a modern kitchen and integrated appliances, dining and living area. There are two bedrooms and a bathroom with a walk in shower.

## **Key Features**

- 12 Month Leisure Licence
- Decking
- Fully Furnished
- House buying service
- Integrated Appliances
- Pre-owned Lodge
- Stunning Location
- Two Bedrooms
- No age restriction
  - Pet friendly