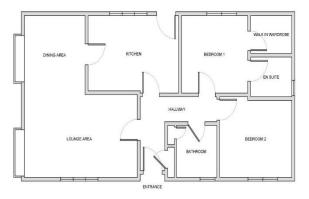

## Ilfracombe, Devon, EX34

This brand new, fully furnished modern Elegance Amber luxury park home (36'x18') features a modern kitchen with integrated appliances, dining area and a comfortable living room. There are also two bedrooms and two bathrooms.