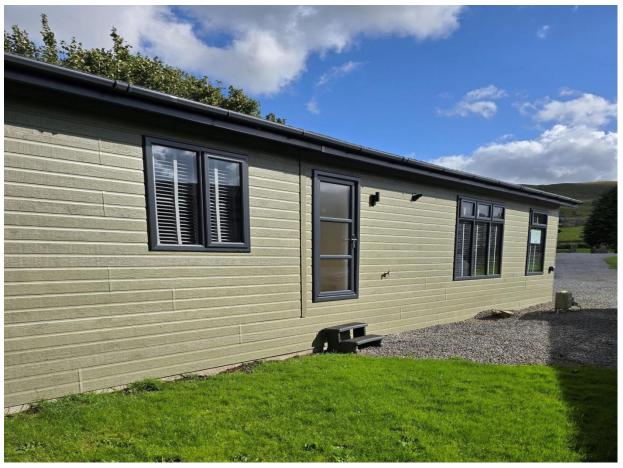

## Hawes, Yorkshire, DL8

This brand-new, modern-furnished Forest Lodge (50'x22') luxury lodge is perfect for those looking for a detached, easy-to-maintain, bungalow-style property. The home has a modern kitchen, dining area and living space, two double bedrooms, an en suite and a bathroom.

This park is located on the outskirts of the old market town of Hawes, which is within walking distance. Hawes has a number of convenience stores, restaurants, pubs, antique shops and coffee shops. There are many walkways directly from the park to the rest of the Yorkshire Dales National Park. The surrounding area features caves, waterfalls, stately homes, castles, towns and villages. Half a mile from the park is the Pennine Way, and the Lake District is an hours drive away.