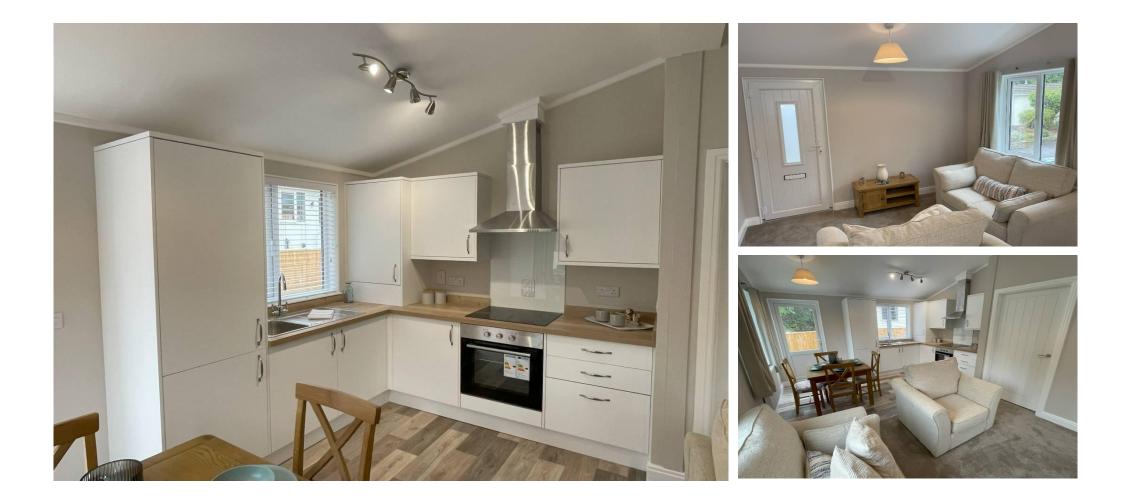

### £164,995

This brand new, modern-furnished Harbur luxury park home (30'x18') is perfect for those looking for a detached, easy to maintain, bungalow-style property. The home features a fitted kitchen with integrated appliances and a comfortable living area. There are two bedrooms and one bathroom.