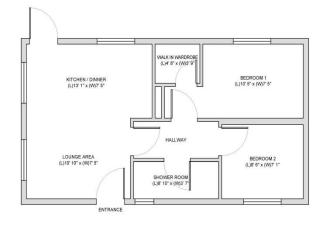

### £164,995

This brand new, modern-furnished Harbur luxury park home (30'x18') is perfect for those looking for a detached, easy to maintain, bungalow-style property. The home features a fitted kitchen with integrated appliances and a comfortable living area. There are two bedrooms and one bathroom.