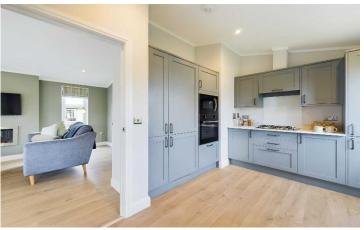

## Almondsbury, Bristol, BS32

This brand new, modern Harbur (38'x20') park home is perfect for those looking for a detached, easy to maintain, bungalow-style retirement property. The homes has a modern kitchen with integrated appliances, comfortable living room with a fireplace, two double bedroom an en suite and a bathroom. The home has a garden space with shed and car bay.

## **Key Features**

- Brand new home
- Community Living
- Established Park
- Fully Fitted Kitchen
- Luxury 2 Bed Park Bungalow
- Outstanding Location
- Over 50s
- Parking space
- Part Exchange Available
- Residential Park