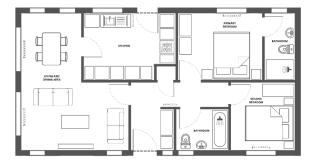

## Almondsbury, Bristol, BS32

This brand new, modern Harbur (38'x20') park home is perfect for those looking for a detached, easy to maintain, bungalow-style retirement property. The homes has a modern kitchen with integrated appliances, comfortable living room with a fireplace, two double bedroom an en suite and a bathroom. The home has a garden space with shed and car bay.