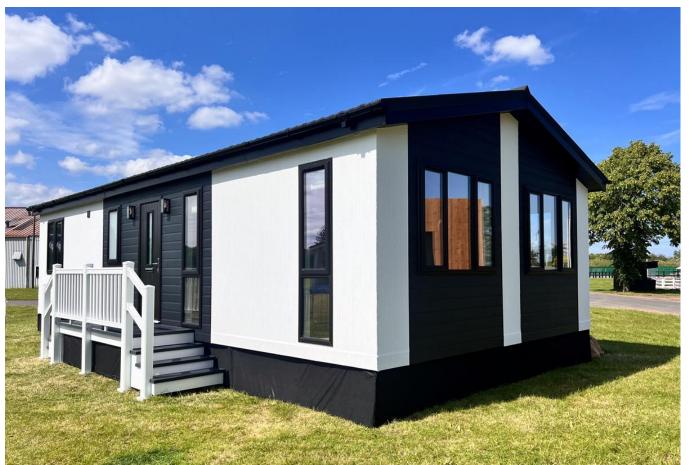

## Almondsbury, Bristol, BS32

This brand new, modern Harbur (38'x20') park home is perfect for those looking for a detached, easy to maintain, bungalow-style retirement property. The homes has a modern kitchen with integrated appliances, comfortable living room with a fireplace, two double bedroom an en suite and a bathroom. The home has a garden space with shed and car bay.

Age restriction: Over 50's

Pet friendly: No

Site fees: £224 per month

Residential license

Stock images have been used, the home on site may vary.