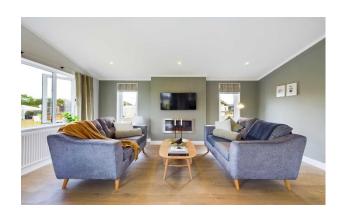

## Almondsbury, Bristol, BS32

This brand new, modern Harbur (38'x20') park home is perfect for those looking for a detached, easy to maintain, bungalow-style retirement property. The homes has a modern kitchen with integrated appliances, comfortable living room with a fireplace, two double bedroom an en suite and a bathroom. The home has a garden space with shed and car bay.