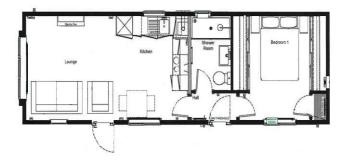

## Southampton, Hampshire, SO45

This brand new, fully-furnished luxury park home is perfect for those looking for a detached, easy to maintain, bungalow-style retirement property. The home has one double bedroom and an open-plan kitchen and living area.

## **Key Features**

- Brand New Design
- Brand new home
- Community Living
- Fully Fitted Kitchen
- One Double Bedroom

- Over 50s
- Part Exchange Available
- Retirement Property
- Semi-Rural Location